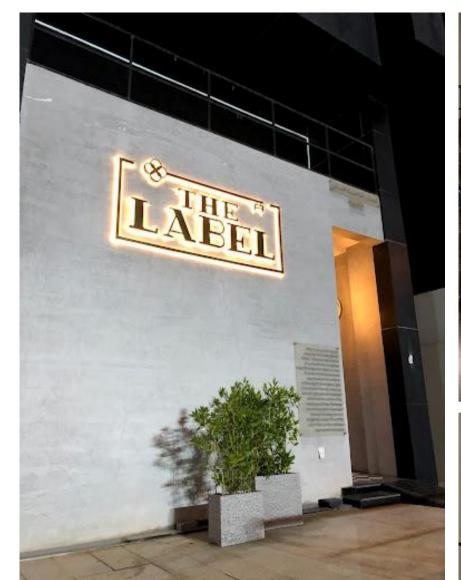

## The Label Spa

A spa and wellness center located on the road King Abdul Aziz in Riyadh is one of the **most distinguished projects by merging design styles**, combined with the project 3 design models in a Dramatic style, the Tropical with the oriental style decorated in glazed and Arabic calligraphy, and pop art-style panels and colors,

it is a masterpiece that gives the visitor a unique and unrepeatable experience.

- **LOCATION**: Riyadh.
- **AREA: 800** sqm Approx. 0
- **SCOPE OF WORK:** INTERIOR DESIGN.
- YEAR:2019.