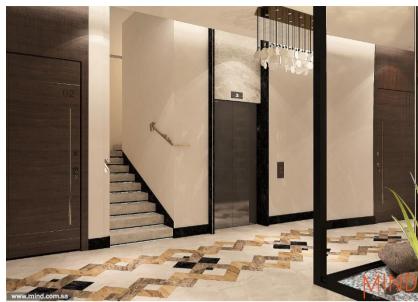

## SAFA ALMALGA COMPOUND

The project is located in the HITTIN region in Riyadh, the project area is 18,350 square meters, The project consists of five floors containing apartments for ownership and public facilities, the project was designed in neoclassical style to suit all tastes.

- LOCATION : Riyadh .
- **AREA:** 18,350 sqm Approx.
- SCOPE OF WORK: ELEVATION DESIGN & INTERIOR DESIGN FOR PUBLIC and SHARED AREA.
- YEAR:2023.