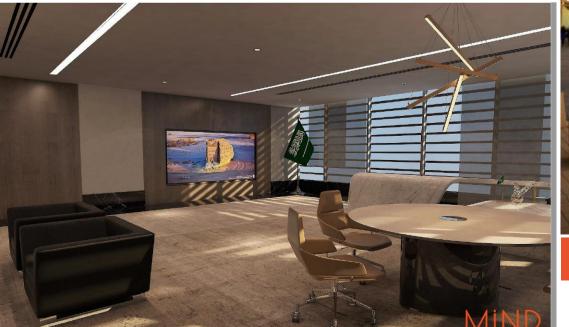

## The Royal Commission for Al-Ulaa Governorate

The Office of His Highness the Governor

#### and the Executive Office.

Based on the long experience of developing offices and executive facilities, the office of his highness the Governor has been designed in a modern style with touches from the nature of the environment in the Al-Ulaa region, a wide space with elements a robust design that reflects the nature of Al-Ulaa.

- LOCATION: Riyadh .
- AREA: 700 sqm approx. .
- SCOPE OF WORK: TURNKEY PROJECT-DESIGN &BUILT.
- YEAR:2019.