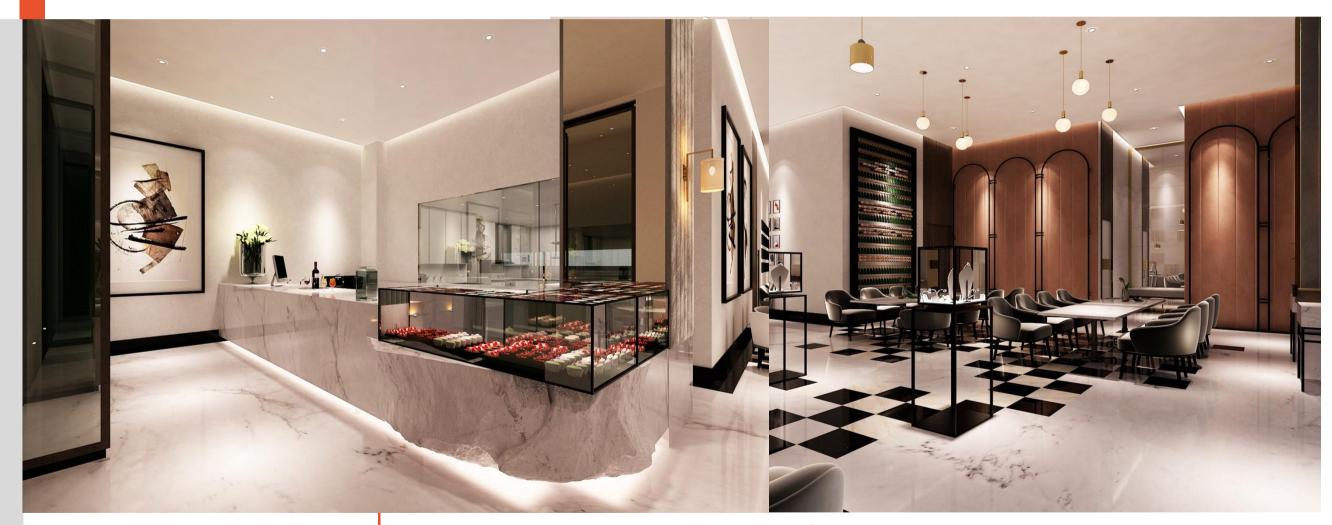

## **VOGUE Cafe**

One of the branches of the world international Vogue, which is the first branch in the Kingdom. Fine Dining, located in the Riyadh Park Center, north of the city of Riyadh, in addition to its activities. The main product includes displays of major brands of jewelry and fashion. The site was designed to contain this diversity of activities and maintain the prominence of the world Luxury Commercial Vogue.

- LOCATION : Riyadh .
- AREA: 1300 sqm Approx.
- SCOPE OF WORK: INTERIOR DESIGN & FURNITURE MANUFACTURING.
- YEAR:2018.

# Le train bleu restraint. -ALDOHA

We were appointed as a consultant for the design and selection of fixed and mobile furniture pieces, and to prepare executive details for manufacturing.

- LOCATION : QATAR DOHA .
- AREA: 2000sqm Approx.
- **SCOPE OF WORK:** FURNITURE CONSULTANT.
- YEAR:2017.