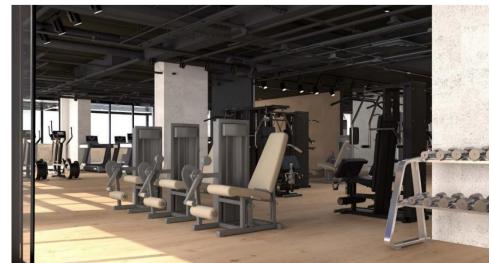

## AURA elite GYM & SPA.

Luxury women's center gym and spa that offers all services, consisting of , restaurants, a coffee shop, a women's salon, and a nursery

- LOCATION: Jeddah -abhor.
- AREA: 4000 sqm Approx.
- **SCOPE OF WORK:** INTERIOR DESIGN.
- YEAR:2022.