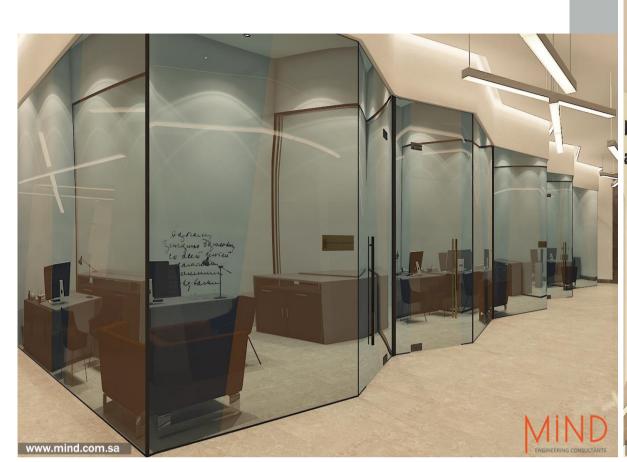

## SASO

Re-designing a project, which is the authority issuing the Saudi Building Code, which issues regulations, specifications and standards, and this is the challenge to provide a design that meets the requirements.

#### **INFORMATION:**

• LOCATION : Riyadh.

• **AREA:** 6000 sqm Approx.

• **SCOPE OF WORK:** INTERIOR DESIGN .

• YEAR:2018.

ألهيئة السعودية للمواصفات والمقاييس والجودة Saudi Standards, Metrology and Quality Org.