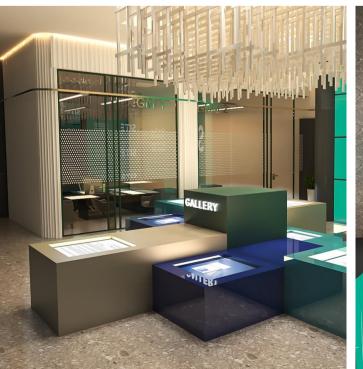

### MANSARD GALLERY

The project is located on the road of Prince Mohammed bin Salman and is a luxury gallery containing two-floor reception with exhibitions area and boutiques, and multi-purpose use halls, it is all designed in a modern classical style that reflects luxury, developed brand for hotels and hospitality.

#### **INFORMISION:**

- LOCATION: Riyadh.
- AREA: 2000 sqm Approx.
- SCOPE OF WORK: INTERIOR DESIGN.
- YEAR:2023.

RIYADH

A RADISSON COLLECTION HOTEL