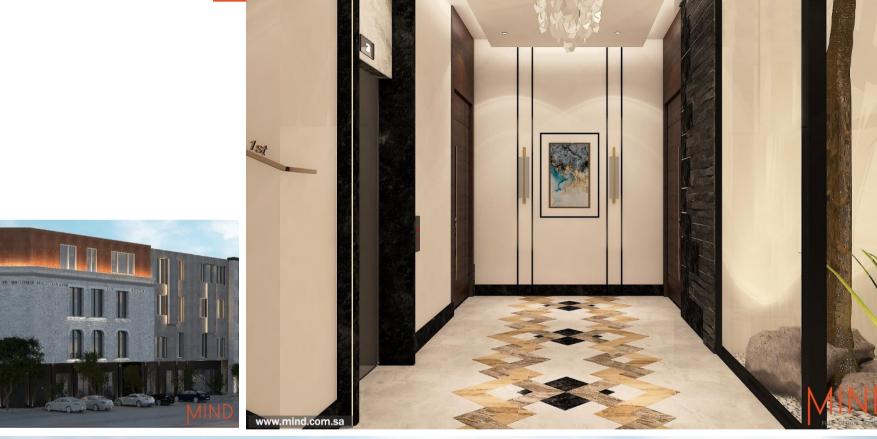

## SAFA ALMALGA COMPOUND

The project is located in the HITTIN region in Riyadh, the project area is 18,350 square meters, The project consists of five floors containing apartments for ownership and public facilities, the project was designed in neoclassical style to suit all tastes.

- LOCATION : Riyadh .
- **AREA:** 18,350 sqm Approx.
- SCOPE OF WORK: ELEVATION DESIGN & INTERIOR DESIGN FOR PUBLIC and SHARED AREA.
- YEAR:2023.