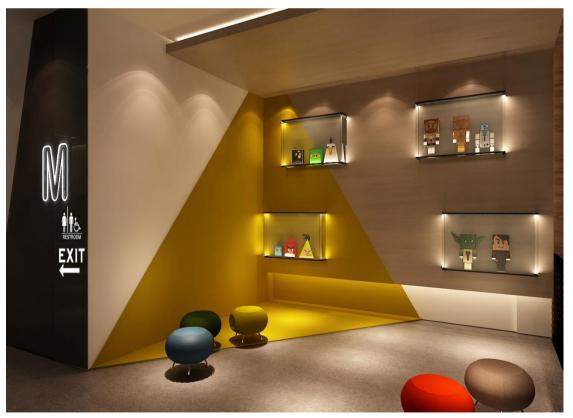

# Scramble Center.

The Scramble Entertainment Center is located in North Riyadh it is two floors and is considered one of the first entertainment and games centers designed with a new identity that attracts the target group, and the project design is distinguished in addition to its aesthetics it applies the highest standards of safety for children, youth and all users.

- LOCATION : Riyadh .
- AREA: 3600 sqm Approx.
- **SCOPE OF WORK:** INTERIOR DESIGN.
- YEAR:2019.