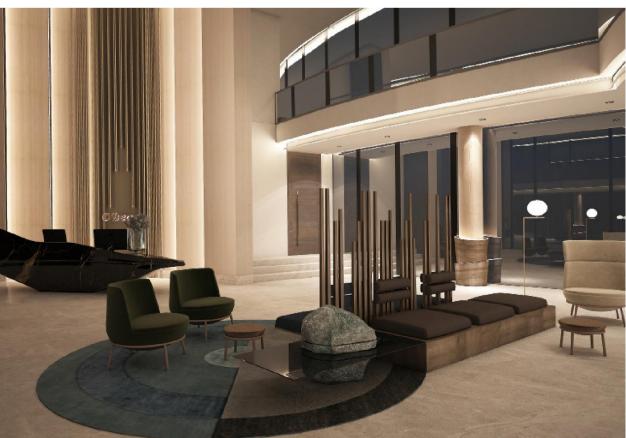

## **MOTIARA Hotel**

The project is located on the road of King Fahd in Riyadh, and it is a tower Multi-story, 14 floors, in addition to housing and residence facilities in which it contains a group of restaurants and a large lobby containing a reception with exhibitions and boutiques, add party halls, a club and a center for business, it is all designed in a modern classical style that reflects luxury, developed brand for hotels and guesthouses.

- LOCATION : Riyadh .
- **AREA:** 17000 sqm Approx.
- SCOPE OF WORK: INTERIOR DESIGN & FURNITURE MANUFACTURING.
- YEAR:2022.