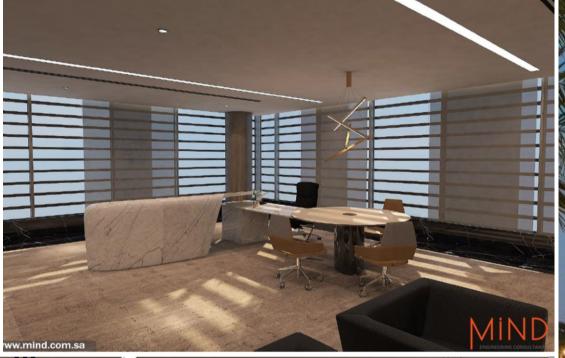

## The Royal Commission for Al-Ulaa Governorate

The Office of His Highness the Governor

#### and the Executive Office.

Based on the long experience of developing offices and executive facilities, the office of his highness the Governor has been designed in a modern style with touches from the nature of the environment in the Al-Ulaa region, a wide space with elements a robust design that reflects the nature of Al-Ulaa.

- LOCATION: Riyadh .
- AREA: 700 sqm approx. .
- SCOPE OF WORK: TURNKEY PROJECT-DESIGN &BUILT.
- YEAR:2019.