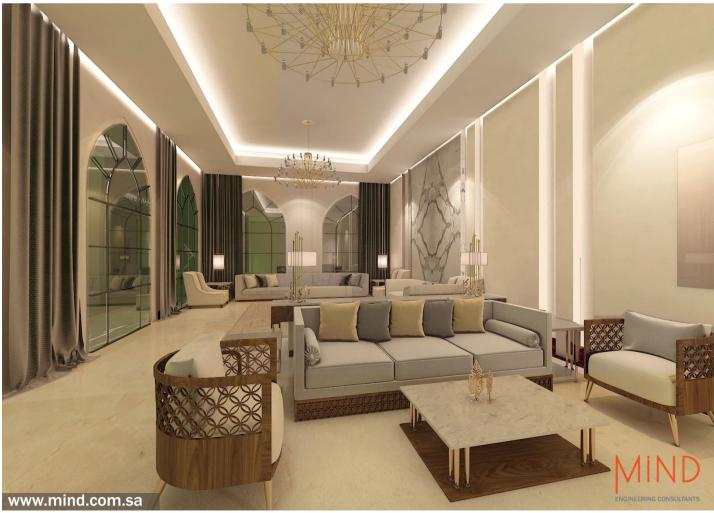

## Public center at ALRAIDAH Complex.

An open work environment with various facilities such as phone booths, online meeting areas, individual work areas, meeting areas, sitting areas, and rest areas, The design style of the project was a luxurious modern style, and the design goal is to create a suitable and comfortable work environment for everyone.

- LOCATION : Riyadh.
- AREA: 3800 sqm approx.
- **SCOPE OF WORK:** INTERIOR DESIGN &SUPERVISION.
- YEAR:2019.