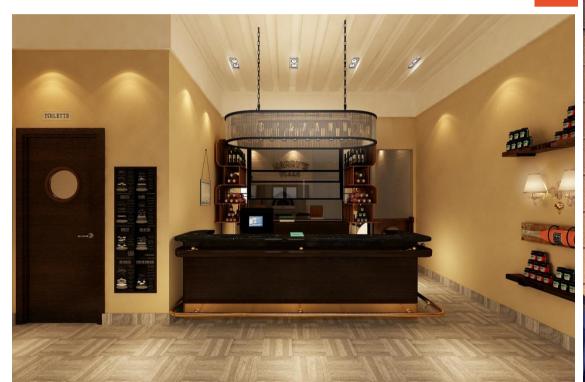

## HARRYS PIZZA.

Harry's is the sister brand to Cipriani. specializing in pizza.

Casual and simple design, We have done all the designs and prepared the guide book for the future branches.

- LOCATION : Riyadh .
- AREA: 200 sqm Approx. For branch.
- SCOPE OF WORK: INTERIOR DESIGN.
- YEAR:2017.