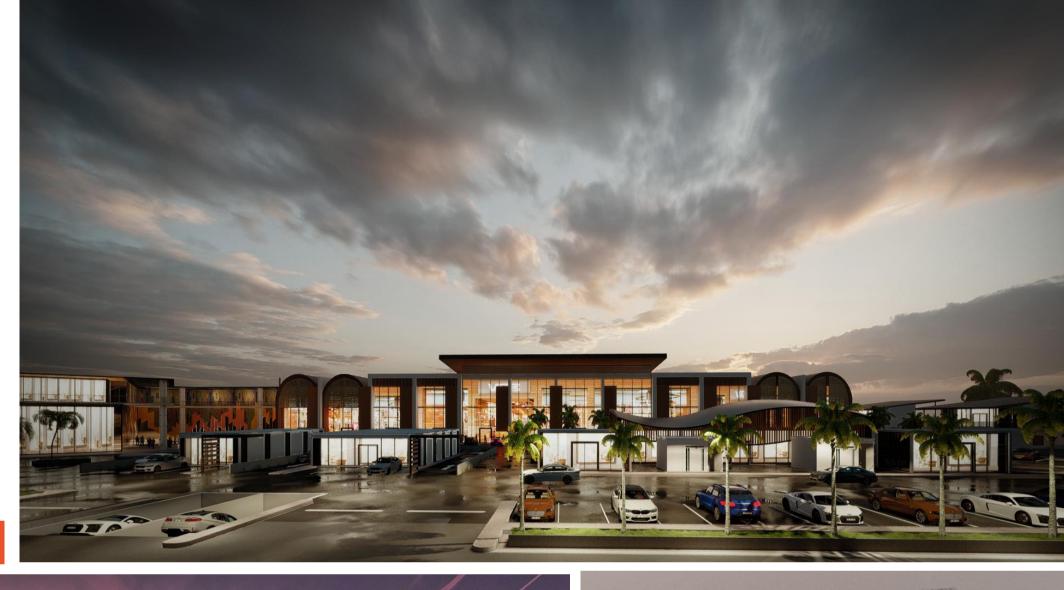

## Turki square

We developed the facades in the Spanish style, and one of our scope of work was to design the external lighting and the landscape so that the project would be a distinctive architectural facade known in Riyadh.

- LOCATION : Riyadh .
- AREA: 6000 sqm Approx.
- SCOPE OF WORK: INTERIOR DESIGN & SUPERVISION.
- YEAR:2023.