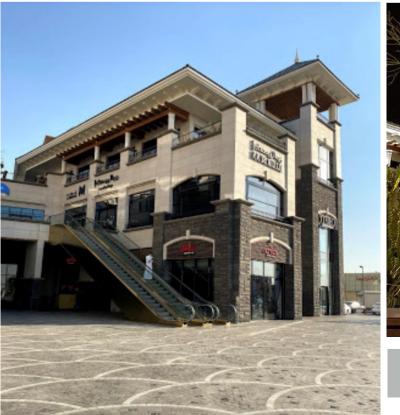

## Turki square

We developed the facades in the Spanish style, and one of our scope of work was to design the external lighting and the landscape so that the project would be a distinctive architectural facade known in Riyadh.

- LOCATION : Riyadh .
- AREA: 6000 sqm Approx.
- SCOPE OF WORK: INTERIOR DESIGN & SUPERVISION.
- YEAR:2023.