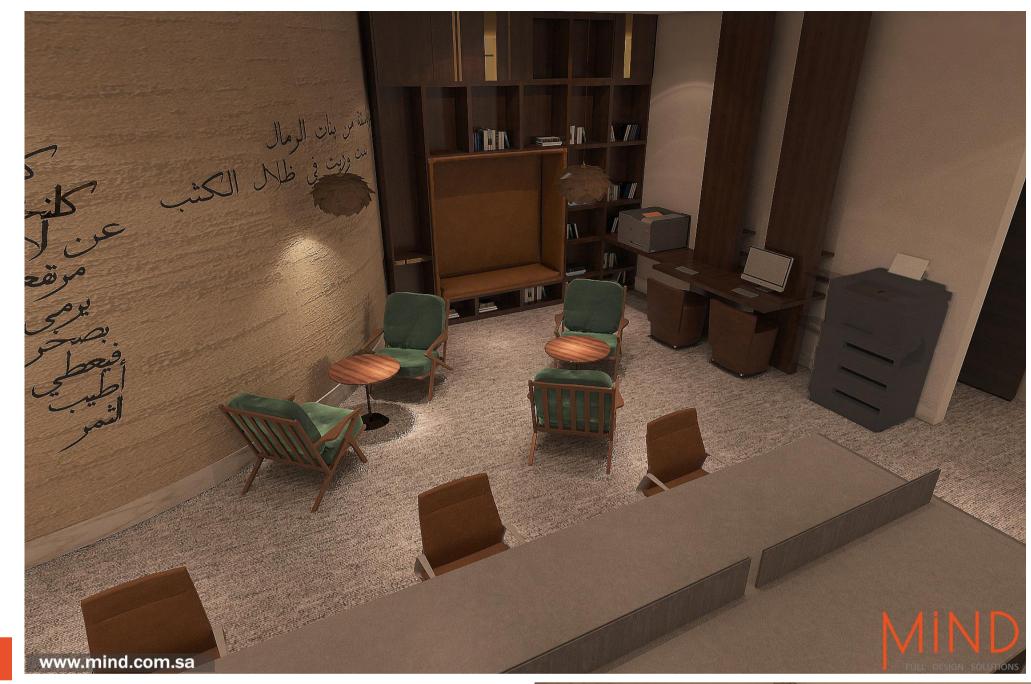

## National Center for Palms & Dates

Designing work environment by getting inspired from environmental materials such as wood, stone, and ropes. The use of a monochrome color scheme state for the use of one color and its shades in specific proportions to give that dimension, breadth and harmony and it contains multiple elements, decorations and shapes.

- LOCATION : Riyadh.
- AREA: 1200 sqm Approx.
- SCOPE OF WORK: TURNKEY PROJRCT-DESIGN &BUILT.
- YEAR:2018.