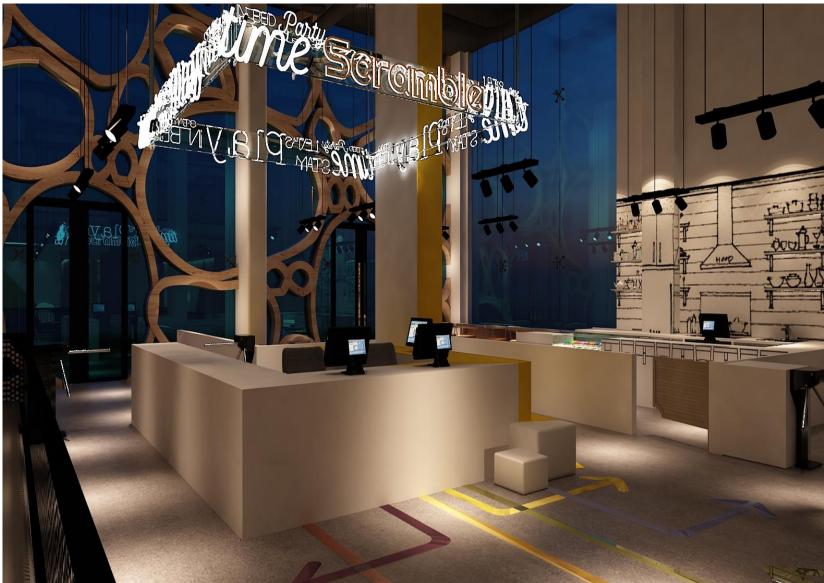

# Scramble Center.

The Scramble Entertainment Center is located in North Riyadh it is two floors and is considered one of the first entertainment and games centers designed with a new identity that attracts the target group, and the project design is distinguished in addition to its aesthetics it applies the highest standards of safety for children, youth and all users.

- LOCATION : Riyadh .
- AREA: 3600 sqm Approx.
- **SCOPE OF WORK:** INTERIOR DESIGN.
- YEAR:2019.