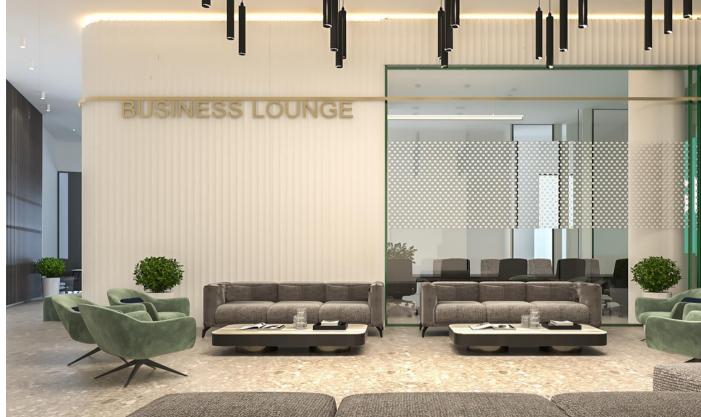

## MUSHARAKA LOUNG

A lounge belonging to a financial company for trading, sharing ideas and building relationships. It was designed in a way that achieves these goals, reflects the company's values, and enhances reliability.

- LOCATION : Riyadh .
- AREA: 400 sqm Approx.
- SCOPE OF WORK: INTERIOR DESIGN & SUPERVISION .
- YEAR:2023.