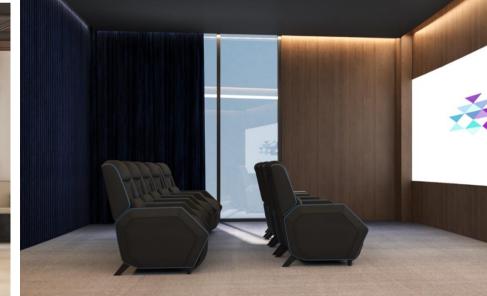

## Saudi Federation of Electronic Sports

A project located in Riyadh, in the gate, on an area of approximately 4,000 square meters. It consists of halls for electronic games and international competitions. It has a simple and elegant design that meets the needs of employees and gamers. It is indeed a very modern and electronic work environment..

- LOCATION : Riyadh .
- AREA: 4000 sqm approx.
- SCOPE OF WORK: INTERIOR DESIGN.
- YEAR:2022.