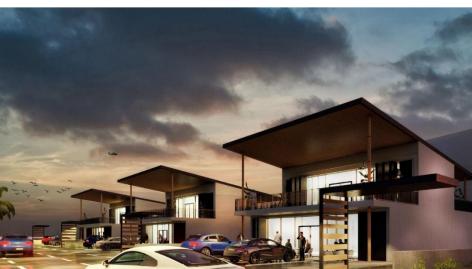

## Riyadh Hub Complex

The design of the Riyadh Hub project, which is located in the Al-Nakhil neighborhood in Riyadh, got the award of the Global Award Priority Organization as a recommended project and classified as one of the best commercial projects In 2017, the industrial-style project is distinguished and described as executing techniques in which the actual costs are managed for the project to achieve that international classification, in addition to its distinction by determining the rental areas and making use of the real estate land as much as possible to achieve good returns for the project.

In addition to the global project classification, the complex is considered locally as one of the most attractive projects for young people.

- LOCATION : Riyadh .
- AREA: 7000 sqm Approx.
- SCOPE OF WORK: TURNKEY PROJRCT-DESIGN &BUILT
- YEAR:2017.