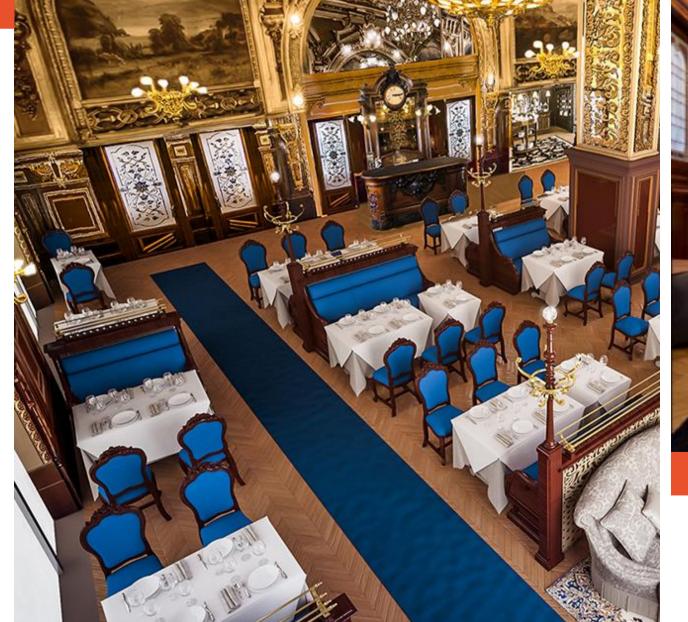

# Le train bleu restraint. -ALDOHA

We were appointed as a consultant for the design and selection of fixed and mobile furniture pieces, and to prepare executive details for manufacturing.

- LOCATION : QATAR DOHA .
- AREA: 2000sqm Approx.
- **SCOPE OF WORK:** FURNITURE CONSULTANT.
- YEAR:2017.