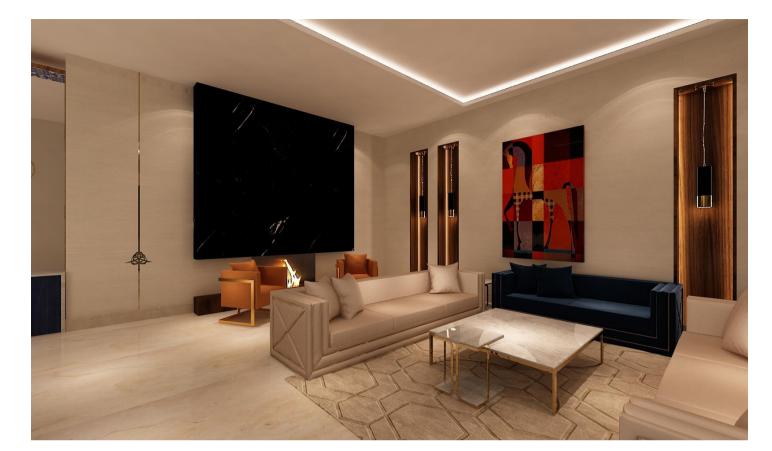

## MUSHARAKA LOUNG

A lounge belonging to a financial company for trading, sharing ideas and building relationships. It was designed in a way that achieves these goals, reflects the company's values, and enhances reliability.

- LOCATION : Riyadh .
- AREA: 400 sqm Approx.
- SCOPE OF WORK: INTERIOR DESIGN & SUPERVISION .
- YEAR:2023.