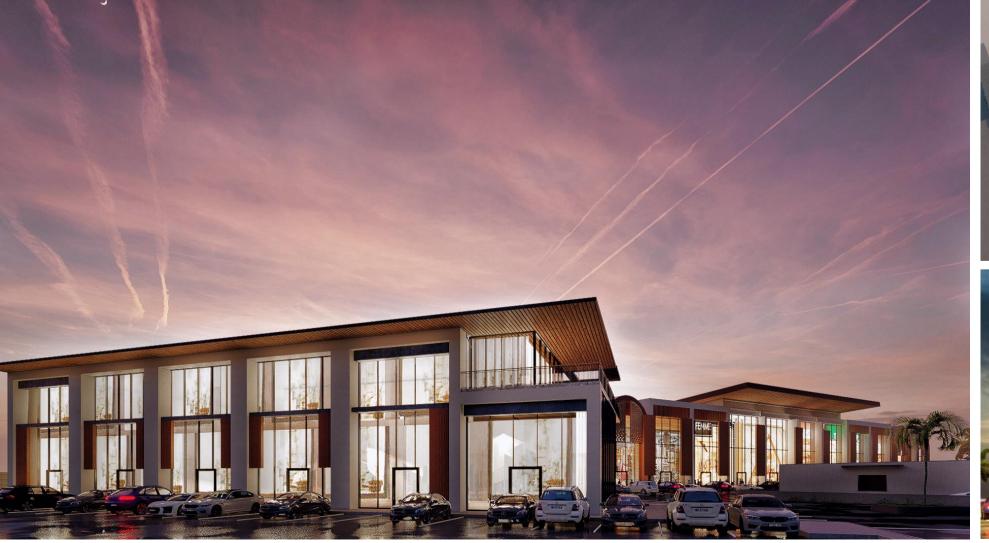

## Turki square

We developed the facades in the Spanish style, and one of our scope of work was to design the external lighting and the landscape so that the project would be a distinctive architectural facade known in Riyadh.

- LOCATION : Riyadh .
- AREA: 6000 sqm Approx.
- SCOPE OF WORK: INTERIOR DESIGN & SUPERVISION.
- YEAR:2023.