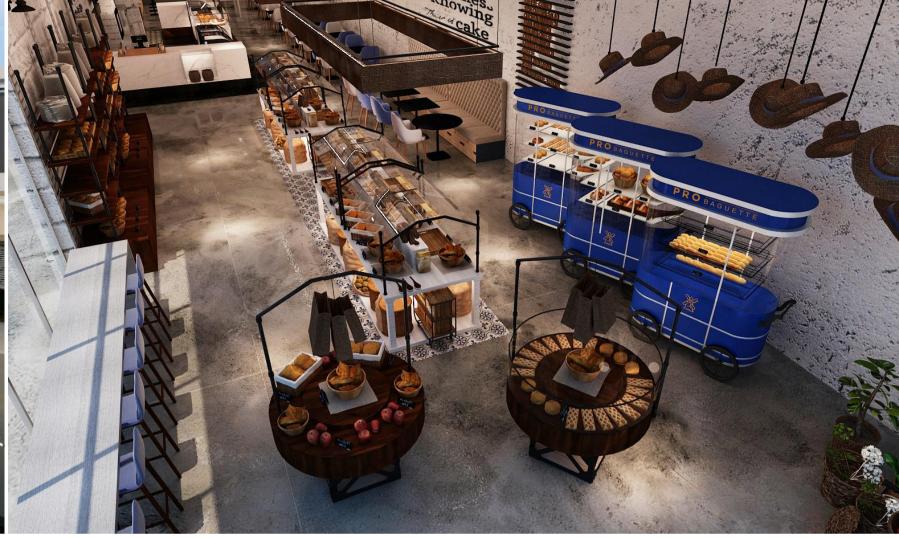

## PROBAGUETTE Cafe

A group of French bakeries and a café. The project was designed with a character of ancient French bakeries, with modern identity and colors, distinguished the project offers a variety of baked goods and multiple pallets displaying in an attractive way for the shopper, enabling the visitor to view every day baked goods. In addition, its exterior façade so that passers-by can explore bakeries from outside, which is one of the ways to attract costumers.

- LOCATION: Riyadh.
- AREA: 700 sqm Approx.
- **SCOPE OF WORK:** INTERIOR DESIGN.
- YEAR:2019.