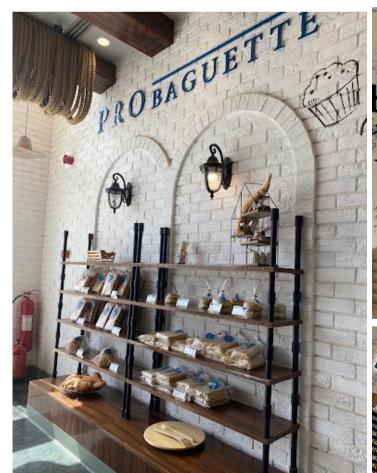

## PROBAGUETTE Cafe

A group of French bakeries and a café. The project was designed with a character of ancient French bakeries, with modern identity and colors, distinguished the project offers a variety of baked goods and multiple pallets displaying in an attractive way for the shopper, enabling the visitor to view every day baked goods. In addition, its exterior façade so that passers-by can explore bakeries from outside, which is one of the ways to attract costumers.

- LOCATION: Riyadh.
- AREA: 700 sqm Approx.
- **SCOPE OF WORK:** INTERIOR DESIGN.
- YEAR:2019.