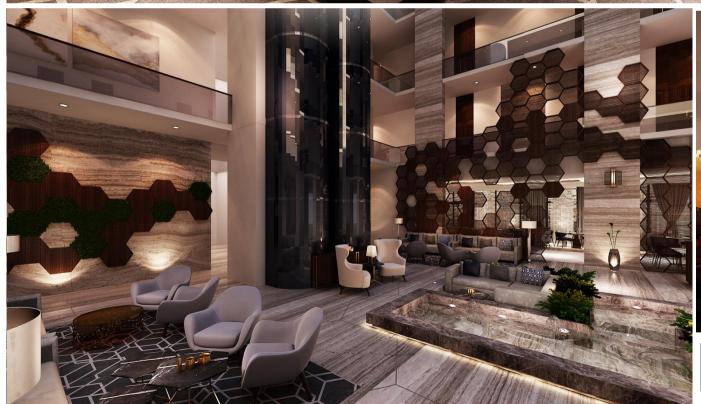

### ANATARA Hotel

The project is located on the road of King Fahd in Riyadh, there are different facilities in which it contains a group of restaurants and a large lobby containing a reception with exhibitions and boutiques, add party halls, a club and a center for business, it is all designed in a contemporary style that reflects the hotel brand.

- LOCATION : Riyadh .
- AREA: 7000 sqm Approx.
- SCOPE OF WORK: INTERIOR DESIGN.
- YEAR:2016.