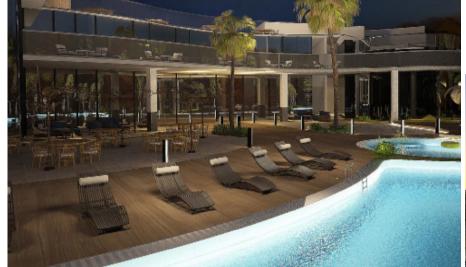

## BARIRA The Valley Resort

The project is located in one of the natural valleys in the Arqah region in Riyadh, The geographical nature of the project and the utilization have been respected, to enjoy the resort's visitors with rides and landscapes, it was designed into The hotel, residential villas, a group of restaurants and cafes, and a center. Works and outdoor areas for gardens and swimming pools, designing the interior of the project was made in several styles. The hotel is designed in a modern style, while the restaurants varied between the French and the Eastern English.

- LOCATION : Riyadh .
- **AREA:** 15000 sqm Approx.
- SCOPE OF WORK: INTERIOR DESIGN .
- YEAR:2017.