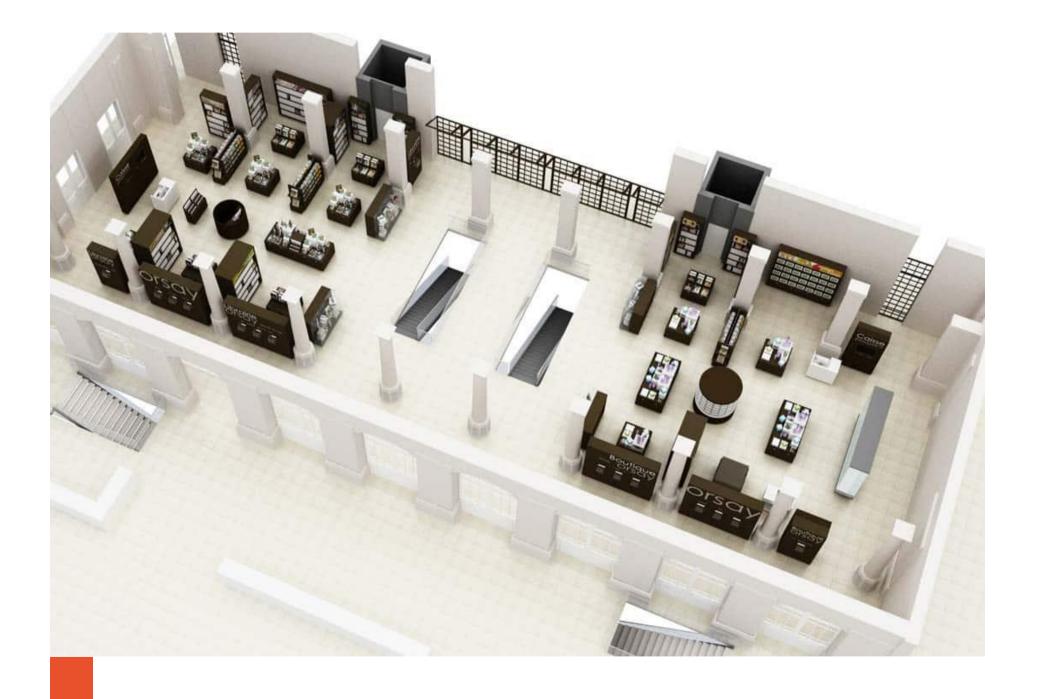

## **PLENTY Center**

Interior design for plenty center, which contains a group of luxurious restaurants and cafes, and contains a concept store, beauty salon, and various facilities

## **INFORMISION:**

• LOCATION: Riyadh.

• AREA: 5000 sqm Approx.

• SCOPE OF WORK: INTERIOR DESIGN.

• YEAR:2018.