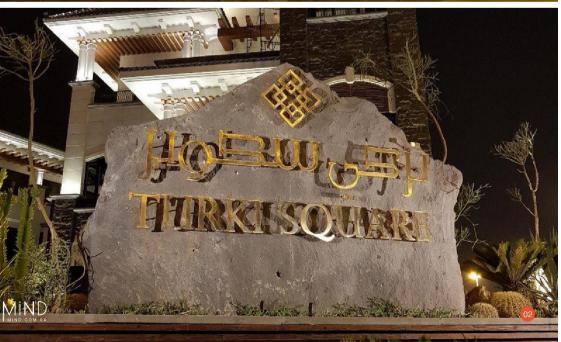

## Turki square

We developed the facades in the Spanish style, and one of our scope of work was to design the external lighting and the landscape so that the project would be a distinctive architectural facade known in Riyadh.

- LOCATION : Riyadh .
- AREA: 6000 sqm Approx.
- SCOPE OF WORK: INTERIOR DESIGN & SUPERVISION.
- YEAR:2023.