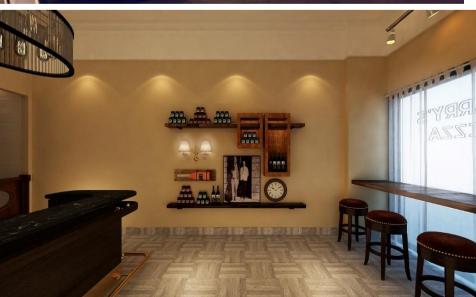

## HARRYS PIZZA.

Harry's is the sister brand to Cipriani. specializing in pizza.

Casual and simple design, We have done all the designs and prepared the guide book for the future branches.

- LOCATION : Riyadh .
- AREA: 200 sqm Approx. For branch.
- SCOPE OF WORK: INTERIOR DESIGN.
- YEAR:2017.