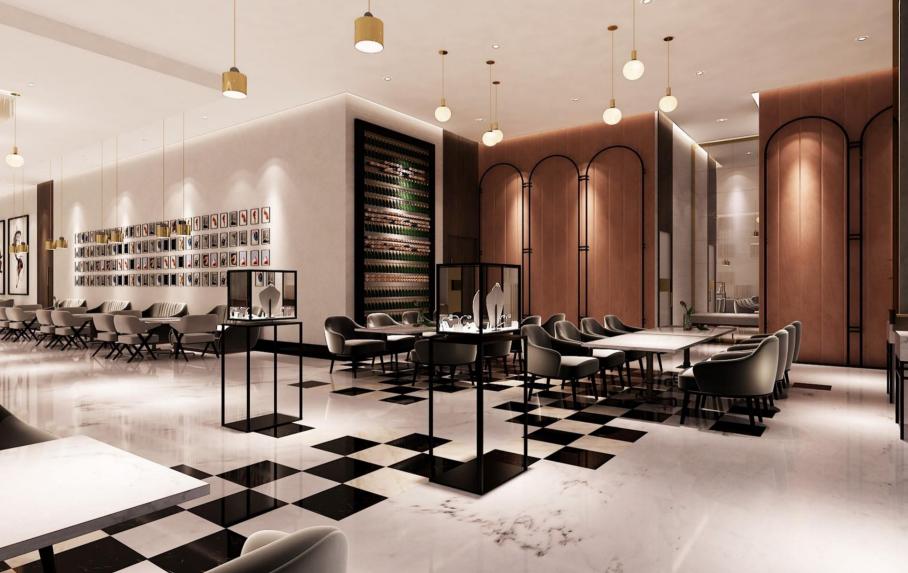

## **VOGUE Cafe**

One of the branches of the world international Vogue, which is the first branch in the Kingdom. Fine Dining, located in the Riyadh Park Center, north of the city of Riyadh, in addition to its activities. The main product includes displays of major brands of jewelry and fashion. The site was designed to contain this diversity of activities and maintain the prominence of the world Luxury Commercial Vogue.

- LOCATION : Riyadh .
- AREA: 1300 sqm Approx.
- SCOPE OF WORK: INTERIOR DESIGN & FURNITURE MANUFACTURING.
- YEAR:2018.