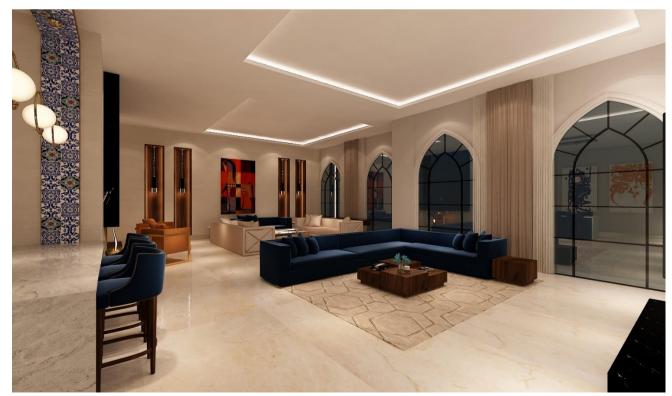

## BARIRA The Valley Resort

The project is located in one of the natural valleys in the Arqah region in Riyadh, The geographical nature of the project and the utilization have been respected, to enjoy the resort's visitors with rides and landscapes, it was designed into The hotel, residential villas, a group of restaurants and cafes, and a center. Works and outdoor areas for gardens and swimming pools, designing the interior of the project was made in several styles. The hotel is designed in a modern style, while the restaurants varied between the French and the Eastern English.

- LOCATION : Riyadh .
- **AREA:** 15000 sqm Approx.
- SCOPE OF WORK: INTERIOR DESIGN .
- YEAR:2017.