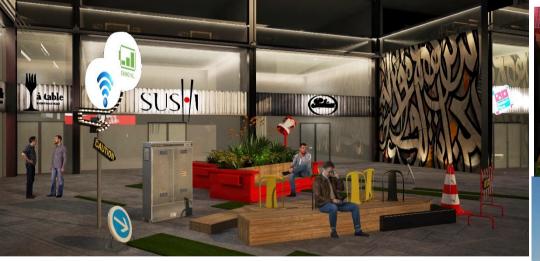

## Riyadh Hub Complex

The design of the Riyadh Hub project, which is located in the Al-Nakhil neighborhood in Riyadh, got the award of the Global Award Priority Organization as a recommended project and classified as one of the best commercial projects In 2017, the industrial-style project is distinguished and described as executing techniques in which the actual costs are managed for the project to achieve that international classification, in addition to its distinction by determining the rental areas and making use of the real estate land as much as possible to achieve good returns for the project.

In addition to the global project classification, the complex is considered locally as one of the most attractive projects for young people.

- LOCATION : Riyadh .
- AREA: 7000 sqm Approx.
- SCOPE OF WORK: TURNKEY PROJRCT-DESIGN &BUILT
- YEAR:2017.