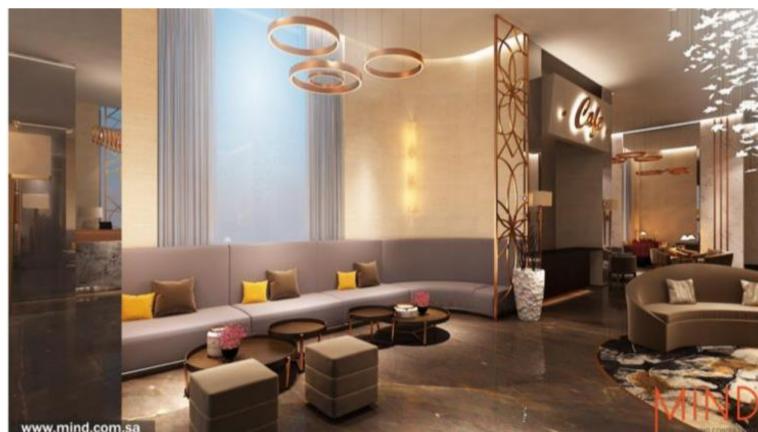

### ANATARA Hotel

The project is located on the road of King Fahd in Riyadh, there are different facilities in which it contains a group of restaurants and a large lobby containing a reception with exhibitions and boutiques, add party halls, a club and a center for business, it is all designed in a contemporary style that reflects the hotel brand.

- LOCATION : Riyadh .
- AREA: 7000 sqm Approx.
- SCOPE OF WORK: INTERIOR DESIGN.
- YEAR:2016.