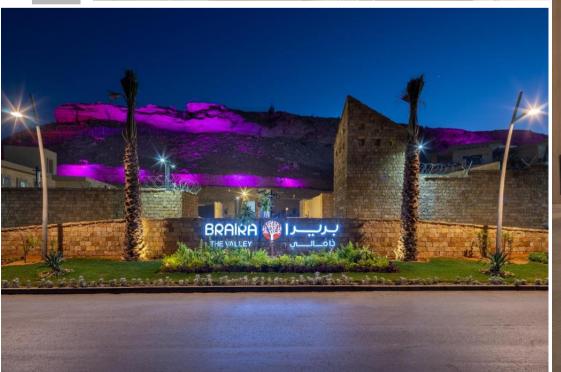

## BARIRA The Valley Resort

The project is located in one of the natural valleys in the Arqah region in Riyadh, The geographical nature of the project and the utilization have been respected, to enjoy the resort's visitors with rides and landscapes, it was designed into The hotel, residential villas, a group of restaurants and cafes, and a center. Works and outdoor areas for gardens and swimming pools, designing the interior of the project was made in several styles. The hotel is designed in a modern style, while the restaurants varied between the French and the Eastern English.

- LOCATION : Riyadh .
- **AREA:** 15000 sqm Approx.
- SCOPE OF WORK: INTERIOR DESIGN .
- YEAR:2017.