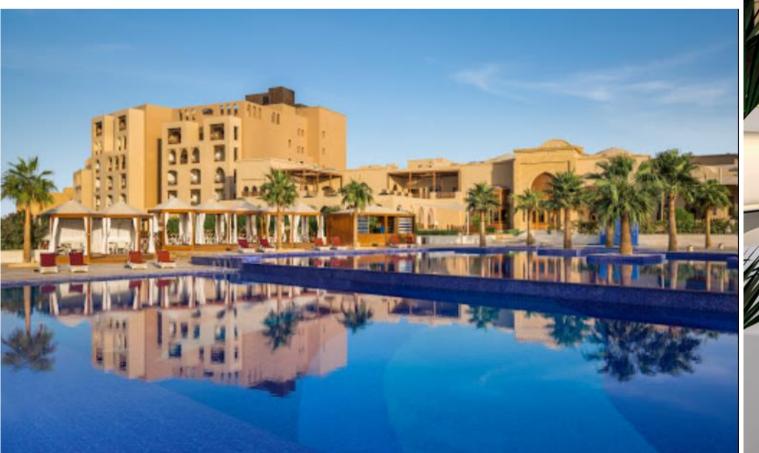

## BARIRA The Valley Resort

The project is located in one of the natural valleys in the Arqah region in Riyadh, The geographical nature of the project and the utilization have been respected, to enjoy the resort's visitors with rides and landscapes, it was designed into The hotel, residential villas, a group of restaurants and cafes, and a center. Works and outdoor areas for gardens and swimming pools, designing the interior of the project was made in several styles. The hotel is designed in a modern style, while the restaurants varied between the French and the Eastern English.

- LOCATION : Riyadh .
- **AREA:** 15000 sqm Approx.
- SCOPE OF WORK: INTERIOR DESIGN .
- YEAR:2017.