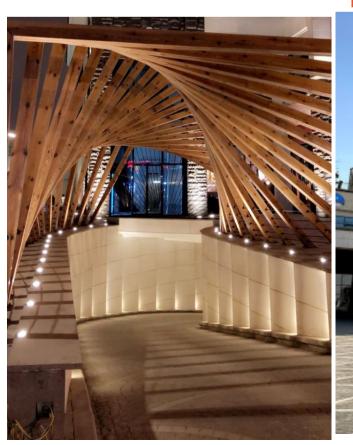

## Turki square

We developed the facades in the Spanish style, and one of our scope of work was to design the external lighting and the landscape so that the project would be a distinctive architectural facade known in Riyadh.

- LOCATION : Riyadh .
- AREA: 6000 sqm Approx.
- SCOPE OF WORK: INTERIOR DESIGN & SUPERVISION.
- YEAR:2023.