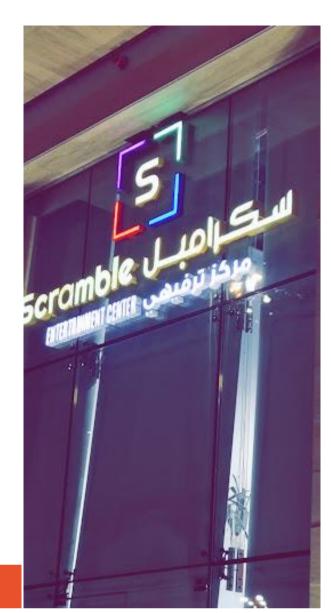

# Scramble Center.

The Scramble Entertainment Center is located in North Riyadh it is two floors and is considered one of the first entertainment and games centers designed with a new identity that attracts the target group, and the project design is distinguished in addition to its aesthetics it applies the highest standards of safety for children, youth and all users.

- LOCATION : Riyadh .
- AREA: 3600 sqm Approx.
- **SCOPE OF WORK:** INTERIOR DESIGN.
- YEAR:2019.