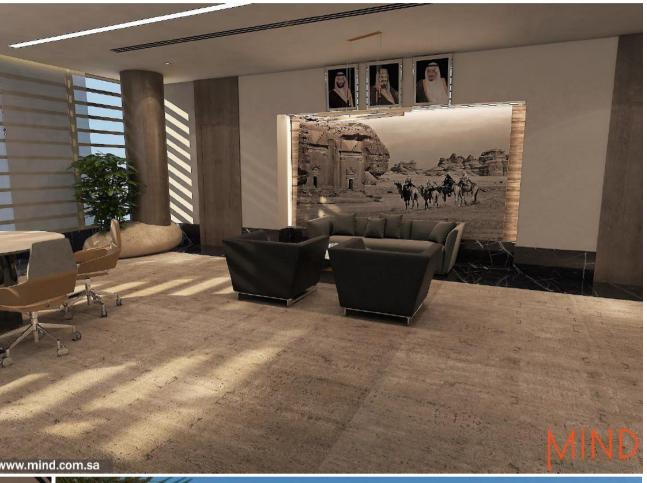

## The Royal Commission for Al-Ulaa Governorate

The Office of His Highness the Governor

#### and the Executive Office.

Based on the long experience of developing offices and executive facilities, the office of his highness the Governor has been designed in a modern style with touches from the nature of the environment in the Al-Ulaa region, a wide space with elements a robust design that reflects the nature of Al-Ulaa.

- LOCATION: Riyadh .
- AREA: 700 sqm approx. .
- SCOPE OF WORK: TURNKEY PROJECT-DESIGN &BUILT.
- YEAR:2019.