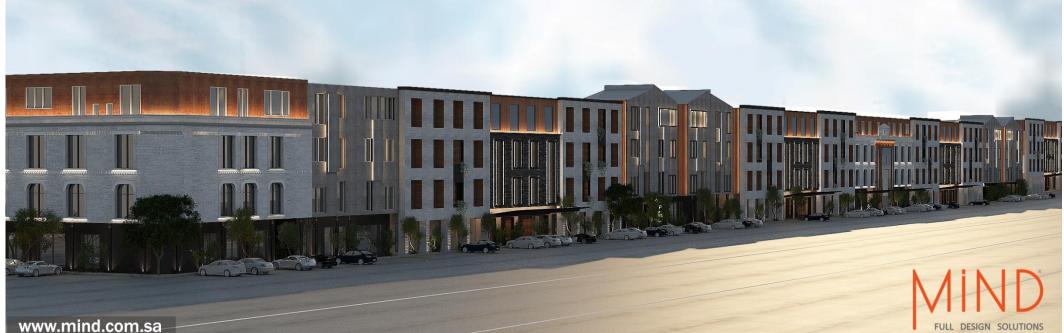

## SAFA ALMALGA COMPOUND

The project is located in the HITTIN region in Riyadh, the project area is 18,350 square meters, The project consists of five floors containing apartments for ownership and public facilities, the project was designed in neoclassical style to suit all tastes.

- LOCATION : Riyadh .
- **AREA:** 18,350 sqm Approx.
- SCOPE OF WORK: ELEVATION DESIGN & INTERIOR DESIGN FOR PUBLIC and SHARED AREA.
- YEAR:2023.