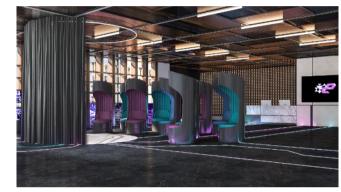

## Saudi Federation of Electronic Sports

A project located in Riyadh, in the gate, on an area of approximately 4,000 square meters. It consists of halls for electronic games and international competitions. It has a simple and elegant design that meets the needs of employees and gamers. It is indeed a very modern and electronic work environment..

- LOCATION : Riyadh .
- AREA: 4000 sqm approx.
- SCOPE OF WORK: INTERIOR DESIGN.
- YEAR:2022.