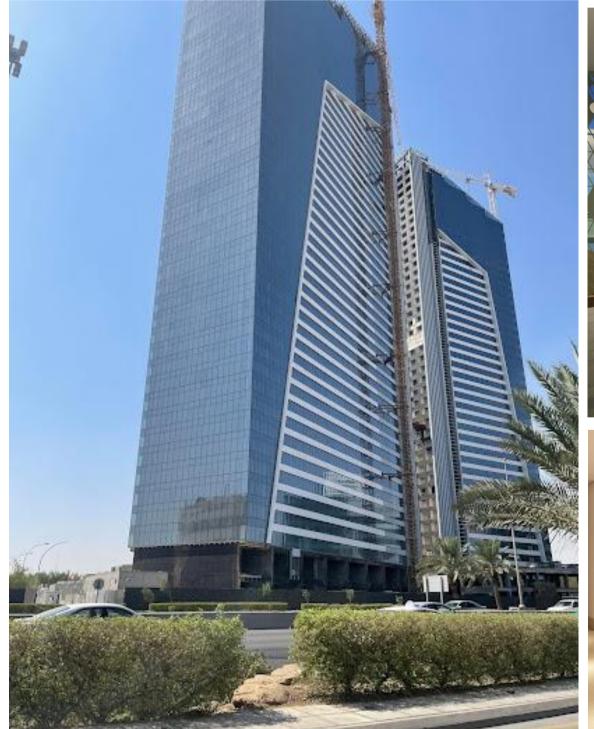

# ALMORABAA Twins Towers

The project is located in ALMORABAA region in Riyadh, the project is consist of two towers linked to each other with a clubhouse building, the first tower is a business tower consisting of rental offices, lounges, a public business center, and other facilities that serve the offices, the other tower is rent apartments, each tower 42 floors.

- LOCATION : Riyadh .
- **AREA:** 40.000 sqm Approx.
- **SCOPE OF WORK:** INTERIOR DESIGN.
- YEAR:2019.