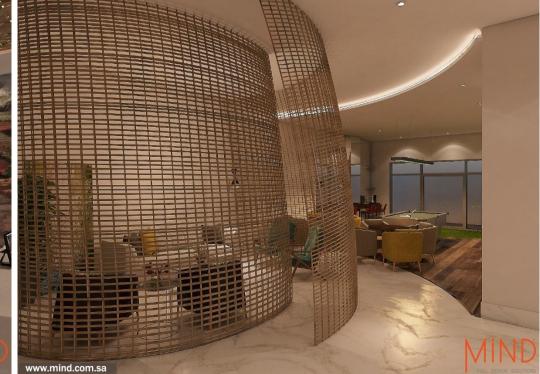

## National Center for Palms & Dates

Designing work environment by getting inspired from environmental materials such as wood, stone, and ropes. The use of a monochrome color scheme state for the use of one color and its shades in specific proportions to give that dimension, breadth and harmony and it contains multiple elements, decorations and shapes.

- LOCATION : Riyadh.
- AREA: 1200 sqm Approx.
- SCOPE OF WORK: TURNKEY PROJRCT-DESIGN &BUILT.
- YEAR:2018.