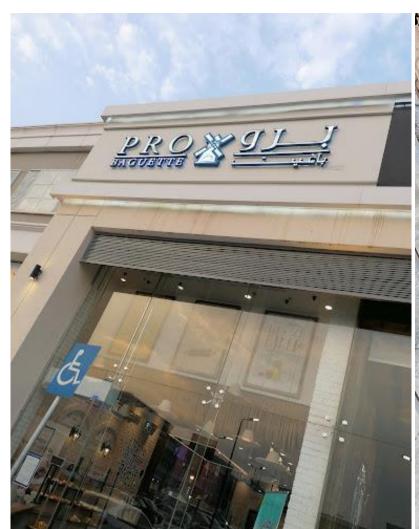

## PROBAGUETTE Cafe

A group of French bakeries and a café. The project was designed with a character of ancient French bakeries, with modern identity and colors, distinguished the project offers a variety of baked goods and multiple pallets displaying in an attractive way for the shopper, enabling the visitor to view every day baked goods. In addition, its exterior façade so that passers-by can explore bakeries from outside, which is one of the ways to attract costumers.

- LOCATION: Riyadh.
- AREA: 700 sqm Approx.
- **SCOPE OF WORK:** INTERIOR DESIGN.
- YEAR:2019.