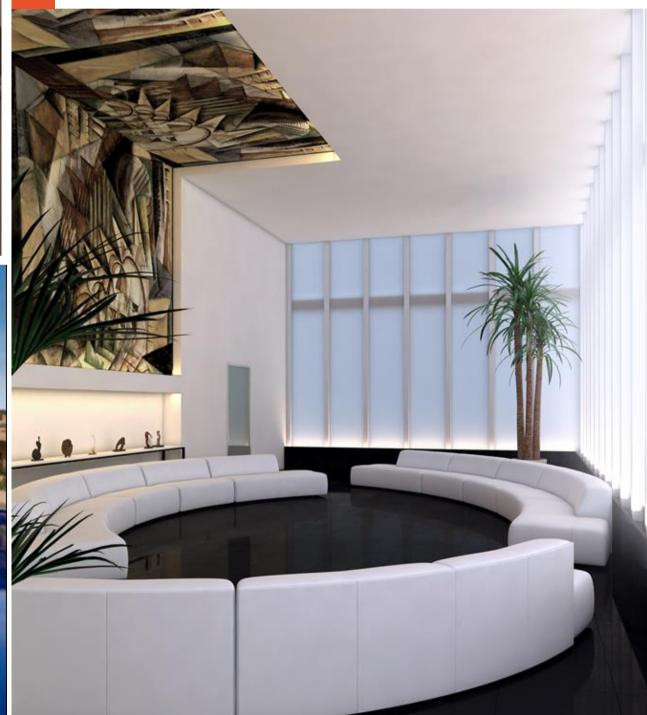

# The Headquarters Of the Foundation Musk Charity.

Developing the business environment and overseeing the design and implementation of the headquarters the offices of the MISK Charity Foundation in the Diplomatic Quarter in Riyadh, Designed to reflect the vitality of business in a creative work environment.

#### **INFORMATION:**

• LOCATION : Riyadh.

• AREA: 1200 sqm approx.

• SCOPE OF WORK: REDESIGNING & SUPERVISION .

• YEAR:2018.