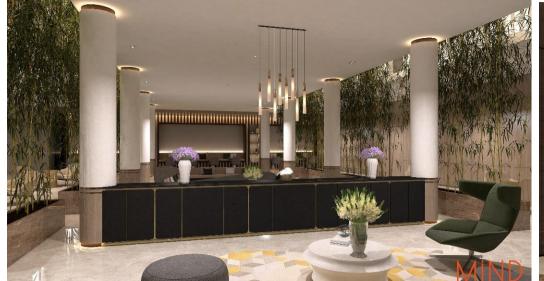

## SAFA ALMALGA COMPOUND

The project is located in the HITTIN region in Riyadh, the project area is 18,350 square meters, The project consists of five floors containing apartments for ownership and public facilities, the project was designed in neoclassical style to suit all tastes.

- LOCATION : Riyadh .
- **AREA:** 18,350 sqm Approx.
- SCOPE OF WORK: ELEVATION DESIGN & INTERIOR DESIGN FOR PUBLIC and SHARED AREA.
- YEAR:2023.