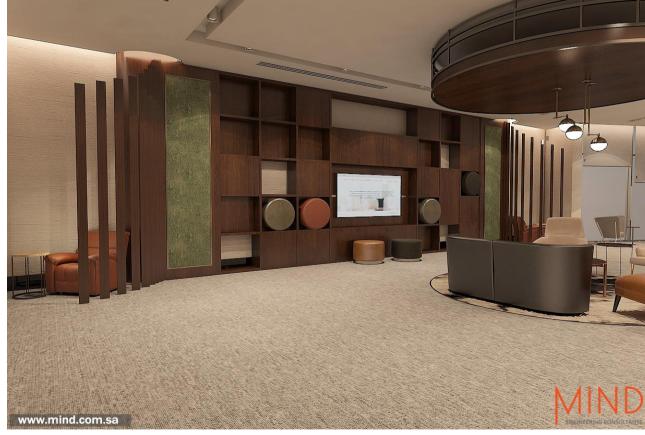

## Public center at ALRAIDAH Complex.

An open work environment with various facilities such as phone booths, online meeting areas, individual work areas, meeting areas, sitting areas, and rest areas, The design style of the project was a luxurious modern style, and the design goal is to create a suitable and comfortable work environment for everyone.

- LOCATION : Riyadh.
- AREA: 3800 sqm approx.
- **SCOPE OF WORK:** INTERIOR DESIGN &SUPERVISION.
- YEAR:2019.