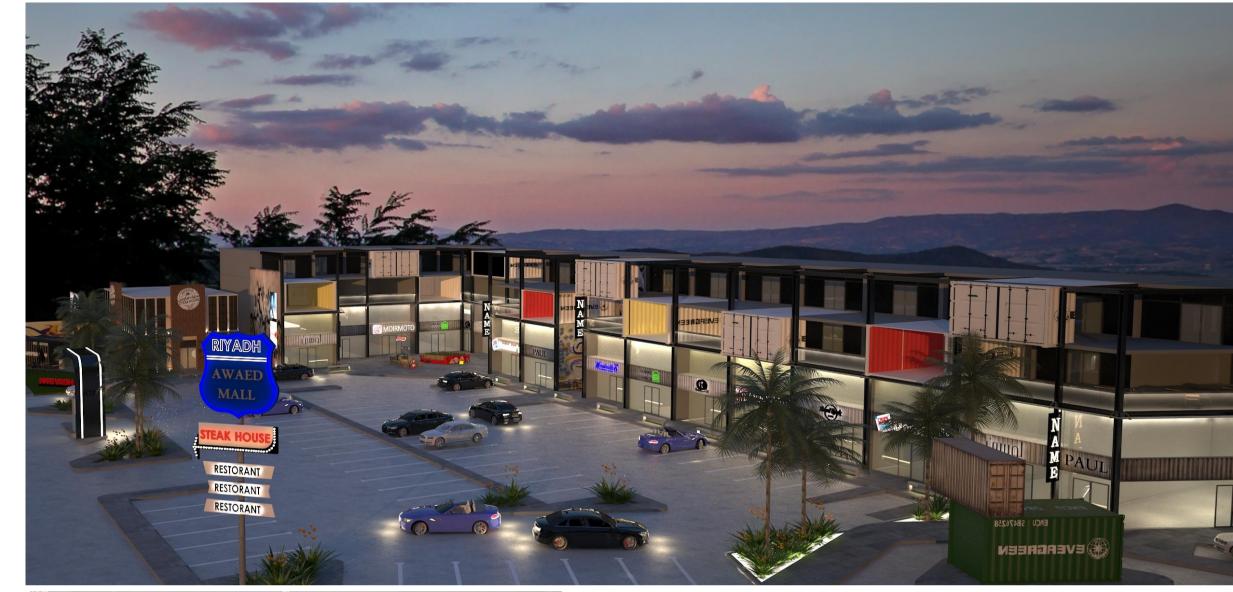

## Riyadh Hub Complex

The design of the Riyadh Hub project, which is located in the Al-Nakhil neighborhood in Riyadh, got the award of the Global Award Priority Organization as a recommended project and classified as one of the best commercial projects In 2017, the industrial-style project is distinguished and described as executing techniques in which the actual costs are managed for the project to achieve that international classification, in addition to its distinction by determining the rental areas and making use of the real estate land as much as possible to achieve good returns for the project.

In addition to the global project classification, the complex is considered locally as one of the most attractive projects for young people.

- LOCATION : Riyadh .
- AREA: 7000 sqm Approx.
- SCOPE OF WORK: TURNKEY PROJRCT-DESIGN &BUILT
- YEAR:2017.