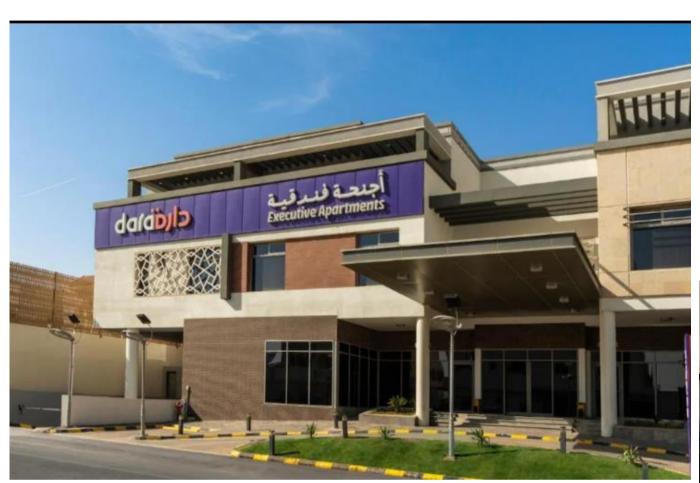

## **DARA Hotel**

The first branch of the project is located in Riyadh , target of the project is reflects the local culture in modern way with economic materials, MIND design the first branch and the manual book of design and the brand quid-line for the future branches,

The hotel contain of many facilities like res lounges, restaurant, 5 types of rooms and wings.

- LOCATION : Riyadh .
- **AREA:** 10,000 sqm Approx.
- SCOPE OF WORK: INTERIOR DESIGN.
- YEAR:2017.