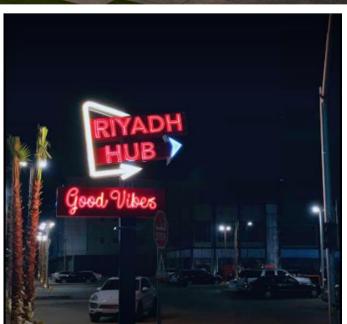

## Riyadh Hub Complex

The design of the Riyadh Hub project, which is located in the Al-Nakhil neighborhood in Riyadh, got the award of the Global Award Priority Organization as a recommended project and classified as one of the best commercial projects In 2017, the industrial-style project is distinguished and described as executing techniques in which the actual costs are managed for the project to achieve that international classification, in addition to its distinction by determining the rental areas and making use of the real estate land as much as possible to achieve good returns for the project.

In addition to the global project classification, the complex is considered locally as one of the most attractive projects for young people.

- LOCATION : Riyadh .
- AREA: 7000 sqm Approx.
- SCOPE OF WORK: TURNKEY PROJRCT-DESIGN &BUILT
- YEAR:2017.