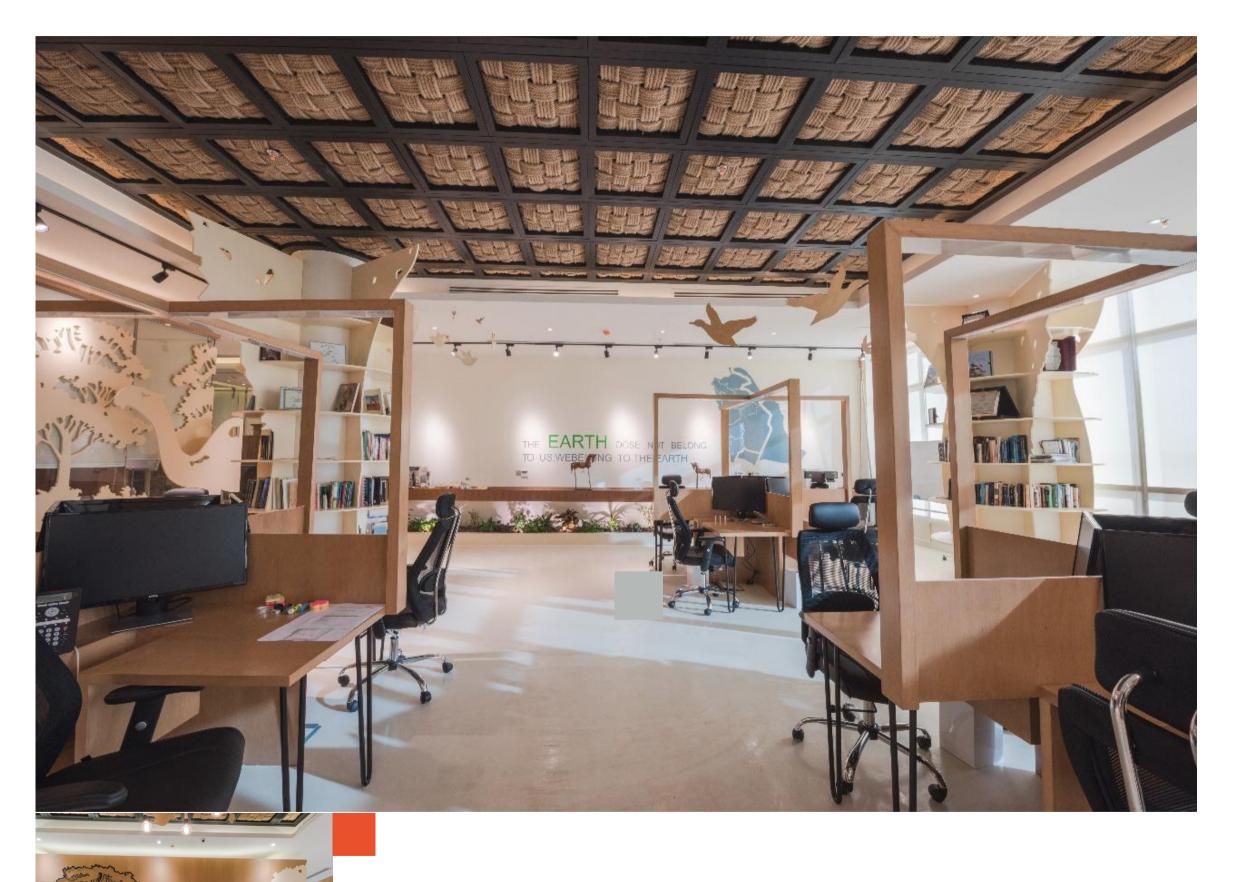

# TILAD Corporation Environmental Consulting

Designing work environment by getting inspired from environmental materials such as wood, stone, and ropes. The use of a monochrome color scheme state for the use of one color and its shades in specific proportions to give that dimension, breadth and harmony and it contains multiple elements, decorations and shapes.

#### **INFORMATION:**

• LOCATION : Riyadh.

• AREA: 1000 sqm Approx.

SCOPE OF WORK: INTERIOR DESIGN .

• YEAR:2018.