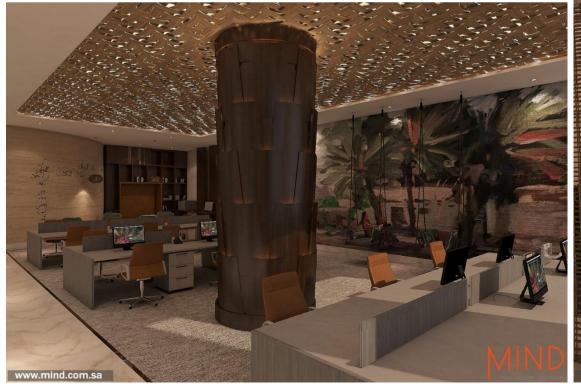

## National Center for Palms & Dates

Designing work environment by getting inspired from environmental materials such as wood, stone, and ropes. The use of a monochrome color scheme state for the use of one color and its shades in specific proportions to give that dimension, breadth and harmony and it contains multiple elements, decorations and shapes.

- LOCATION : Riyadh.
- AREA: 1200 sqm Approx.
- SCOPE OF WORK: TURNKEY PROJRCT-DESIGN &BUILT.
- YEAR:2018.