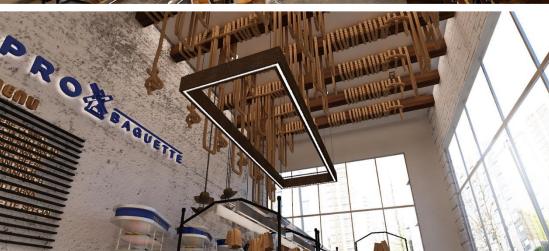

## PROBAGUETTE Cafe

A group of French bakeries and a café. The project was designed with a character of ancient French bakeries, with modern identity and colors, distinguished the project offers a variety of baked goods and multiple pallets displaying in an attractive way for the shopper, enabling the visitor to view every day baked goods. In addition, its exterior façade so that passers-by can explore bakeries from outside, which is one of the ways to attract costumers.

- LOCATION: Riyadh.
- AREA: 700 sqm Approx.
- **SCOPE OF WORK:** INTERIOR DESIGN.
- YEAR:2019.