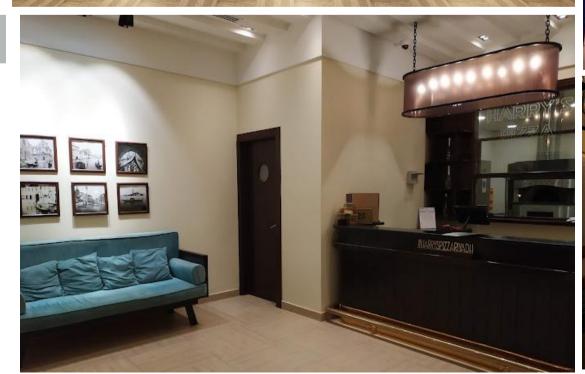

## HARRYS PIZZA.

Harry's is the sister brand to Cipriani. specializing in pizza.

Casual and simple design, We have done all the designs and prepared the guide book for the future branches.

- LOCATION : Riyadh .
- AREA: 200 sqm Approx. For branch.
- SCOPE OF WORK: INTERIOR DESIGN.
- YEAR:2017.