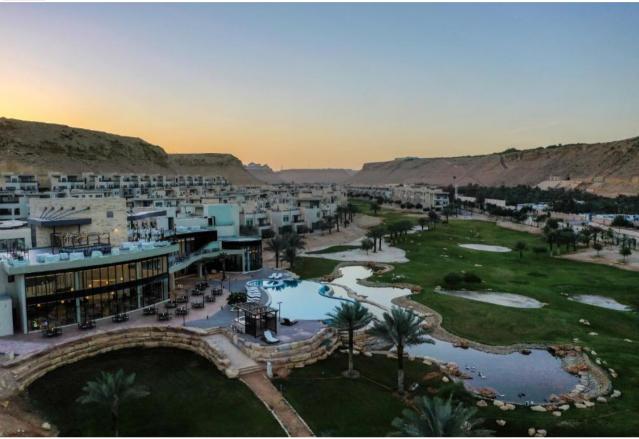

## BARIRA The Valley Resort

The project is located in one of the natural valleys in the Arqah region in Riyadh, The geographical nature of the project and the utilization have been respected, to enjoy the resort's visitors with rides and landscapes, it was designed into The hotel, residential villas, a group of restaurants and cafes, and a center. Works and outdoor areas for gardens and swimming pools, designing the interior of the project was made in several styles. The hotel is designed in a modern style, while the restaurants varied between the French and the Eastern English.

- LOCATION : Riyadh .
- **AREA:** 15000 sqm Approx.
- SCOPE OF WORK: INTERIOR DESIGN .
- YEAR:2017.