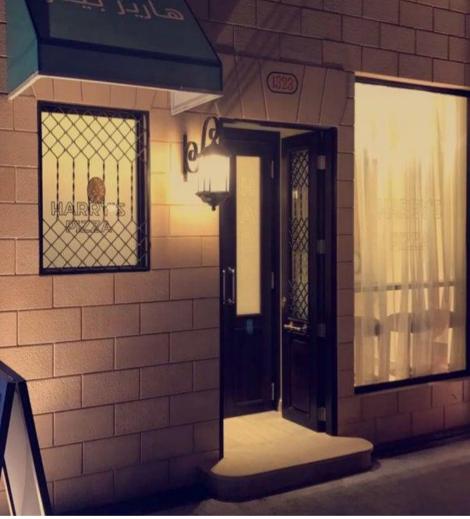

## HARRYS PIZZA.

Harry's is the sister brand to Cipriani. specializing in pizza.

Casual and simple design, We have done all the designs and prepared the guide book for the future branches.

- LOCATION : Riyadh .
- AREA: 200 sqm Approx. For branch.
- SCOPE OF WORK: INTERIOR DESIGN.
- YEAR:2017.