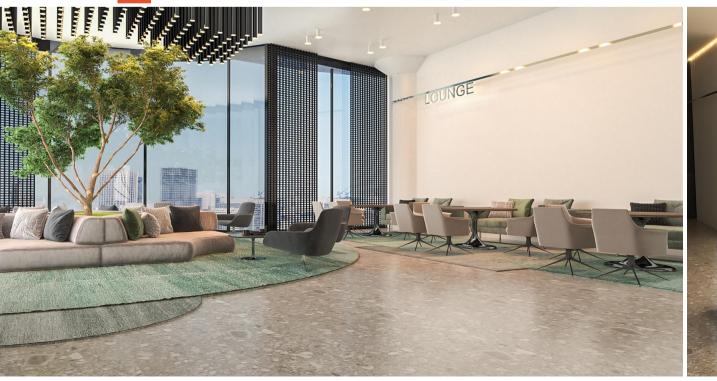

## Public center at ALRAIDAH Complex.

An open work environment with various facilities such as phone booths, online meeting areas, individual work areas, meeting areas, sitting areas, and rest areas, The design style of the project was a luxurious modern style, and the design goal is to create a suitable and comfortable work environment for everyone.

- LOCATION : Riyadh.
- AREA: 3800 sqm approx.
- **SCOPE OF WORK:** INTERIOR DESIGN &SUPERVISION.
- YEAR:2019.