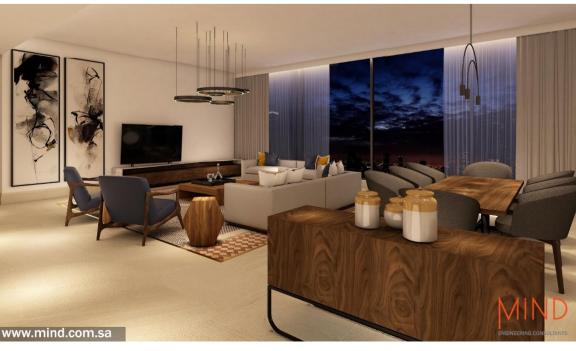

## ALREEM COMPOUND

Interior design for 300 residential units divided into 7 prototype villas, apartments, and townhouses

- **LOCATION**: Riyadh.
- **AREA:** 20,000 sqm Approx.
- **SCOPE OF WORK:** INTERIOR DESIGN.
- YEAR:2015.