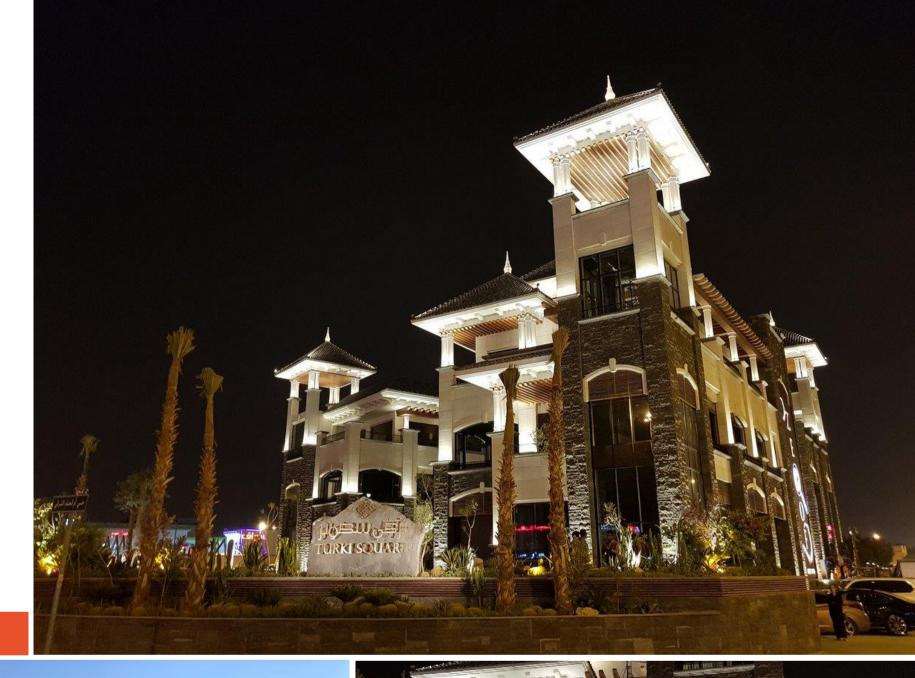

## Turki square

We developed the facades in the Spanish style, and one of our scope of work was to design the external lighting and the landscape so that the project would be a distinctive architectural facade known in Riyadh.

- LOCATION : Riyadh .
- AREA: 6000 sqm Approx.
- SCOPE OF WORK: INTERIOR DESIGN & SUPERVISION.
- YEAR:2023.