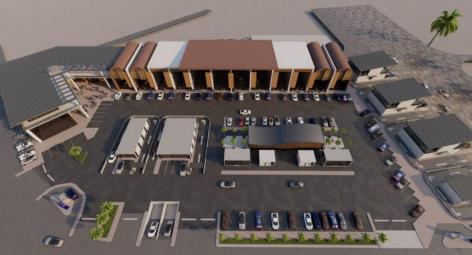

## ALQASEEM STRIPMALL

- The project consist of 33 rent area:

  24 shops, 15 of them consist Ground and Mezzanine floor.
- 6 drive thru shops (3 of them consist two floors)
- Huge cinema (Three floors)
- 2 micro shop

- LOCATION: Buraydah.
- **AREA: 15000** sqm Approx.
- **SCOPE OF WORK:** all designs .
- YEAR:2020.