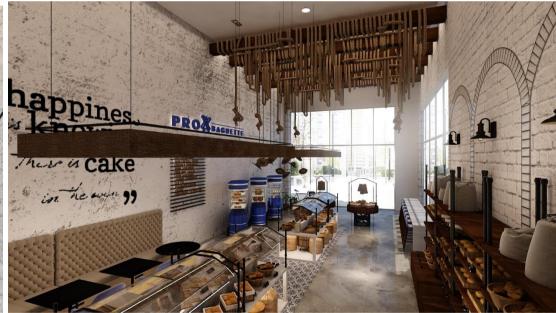

## PROBAGUETTE Cafe

A group of French bakeries and a café. The project was designed with a character of ancient French bakeries, with modern identity and colors, distinguished the project offers a variety of baked goods and multiple pallets displaying in an attractive way for the shopper, enabling the visitor to view every day baked goods. In addition, its exterior façade so that passers-by can explore bakeries from outside, which is one of the ways to attract costumers.

- LOCATION: Riyadh.
- AREA: 700 sqm Approx.
- **SCOPE OF WORK:** INTERIOR DESIGN.
- YEAR:2019.