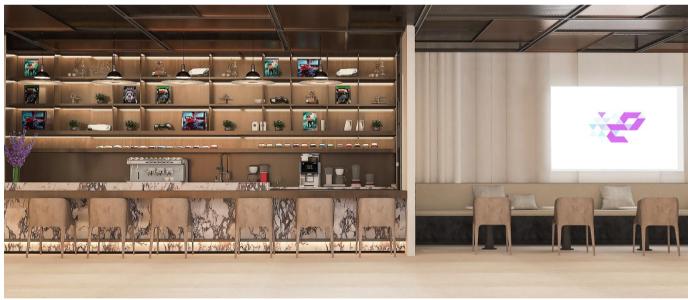

## Saudi Federation of Electronic Sports

A project located in Riyadh, in the gate, on an area of approximately 4,000 square meters. It consists of halls for electronic games and international competitions. It has a simple and elegant design that meets the needs of employees and gamers. It is indeed a very modern and electronic work environment..

- LOCATION : Riyadh .
- AREA: 4000 sqm approx.
- SCOPE OF WORK: INTERIOR DESIGN.
- YEAR:2022.