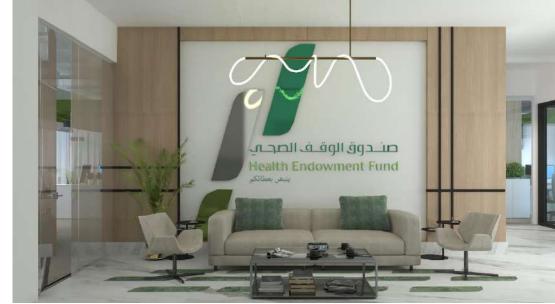

# Health Endowment Fund

A project located in Riyadh, its modern and dynamic work environment designed in colors that reflect the Fund identity. combining simplicity and elegance.

#### **INFORMATION:**

- LOCATION : Riyadh .
- AREA: 600 sqm approx.
- SCOPE OF WORK: INTERIOR DESIGN & supervision.
- YEAR:2023.