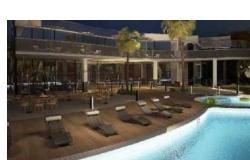

### **BARIRA The Valley Resort**

The project is located in one of the natural valleys in the Arqah region in Riyadh, The geographical nature of the project and the utilization have been respected, to enjoy the resort's visitors with rides and landscapes, it was designed into The hotel, residential villas, a group of restaurants and cafes, and a center. Works and outdoor areas for gardens and swimming pools, designing the interior of the project was made in several styles. The hotel is designed in a modern style, while the restaurants varied between the French and the Eastern English.

#### **INFORMATION:**

• LOCATION : Riyadh .

• AREA: 15000 sqm Approx.

• SCOPE OF WORK: INTERIOR DESIGN .

• YEAR:2017.

3D perspectives