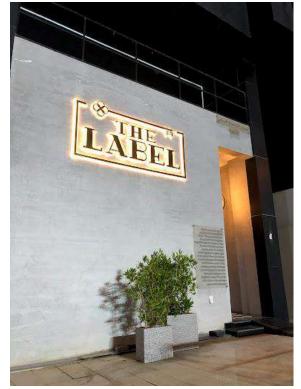

### The Label Spa

A spa and wellness center located on the road King Abdul Aziz in Riyadh is one of the **most distinguished projects by merging design styles**, combined with the project 3 design models in a Dramatic style, the Tropical with the oriental style decorated in glazed and Arabic calligraphy, and pop art-style panels and colors,

it is a masterpiece that gives the visitor a unique and unrepeatable experience.

#### **INFORMATION:**

- **LOCATION**: Riyadh.
- **AREA: 800** sqm Approx. 0
- SCOPE OF WORK: INTERIOR DESIGN.
- YEAR:2019.