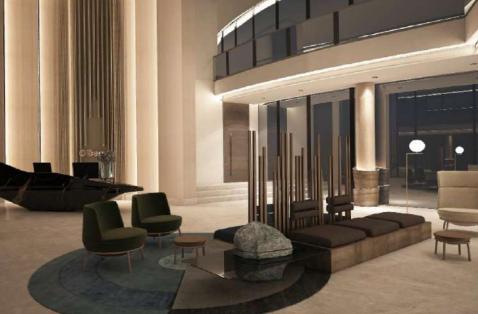

### **BARIRA The Valley Resort**

The project is located in one of the natural valleys in the Arqah region in Riyadh, The geographical nature of the project and the utilization have been respected, to enjoy the resort's visitors with rides and landscapes, it was designed into The hotel, residential villas, a group of restaurants and cafes, and a center. Works and outdoor areas for gardens and swimming pools, designing the interior of the project was made in several styles. The hotel is designed in a modern style, while the restaurants varied between the French and the Eastern English.

#### **INFORMATION:**

• LOCATION : Riyadh .

• AREA: 15000 sqm Approx.

• SCOPE OF WORK: INTERIOR DESIGN .

• YEAR:2017.

3D perspectives