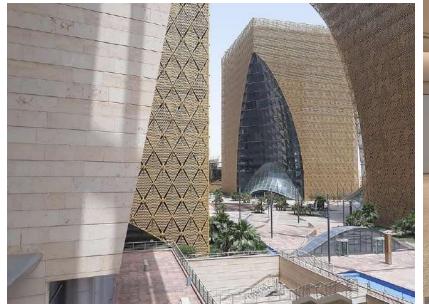

# SITE Company

Designing a modern and dynamic work environment on an area of approximately 3000 square meters, the project is located in Riyadh, alraidah complex, the company provide integrated services, the customer experience is developed through implementing an in-house design that helps to achieve the company's objectives.

#### **INFORMATION:**

- LOCATION : Riyadh .
- AREA: 3000 sqm approx. .
- SCOPE OF WORK: INTERIOR DESIGN.
- **YEAR**:2021.