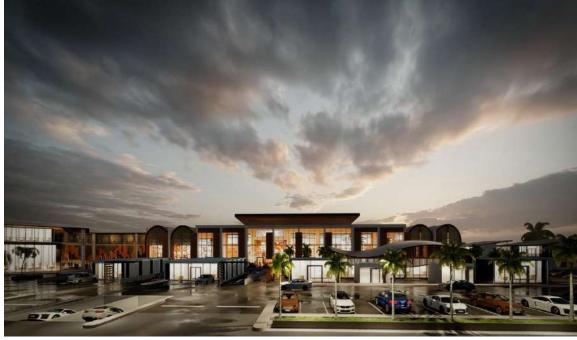

### Riyadh Hub Complex

The design of the Riyadh Hub project, which is located in the Al-Nakhil neighborhood in Riyadh, got the award of the Global Award Priority Organization as a recommended project and classified as one of the best commercial projects In 2017, the industrial-style project is distinguished and described as executing techniques in which the actual costs are managed for the project to achieve that international classification, in addition to its distinction by determining the rental areas and making use of the real estate land as much as possible to achieve good returns for the project.

In addition to the global project classification, the complex is considered locally as one of the most attractive projects for young people.

- LOCATION : Riyadh .
- AREA: 7000 sqm Approx.
- SCOPE OF WORK: TURNKEY PROJRCT-DESIGN &BUILT
- YEAR:2017.