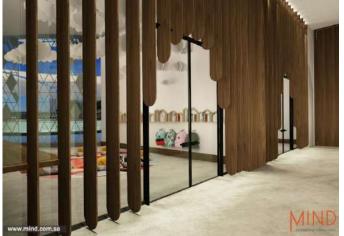

# My 2<sup>nd</sup> Home Nursery

A project located in Riyadh, an area of approximately 7,000 square meters. The building is an office tower consisting of 14 floors It consists offices, meeting rooms, and public facilities.

#### **INFORMATION:**

• LOCATION : Riyadh .

• AREA: 7000 sqm approx.

• SCOPE OF WORK: INTERIOR DESIGN. And FITOUT

• **YEAR:**2019.