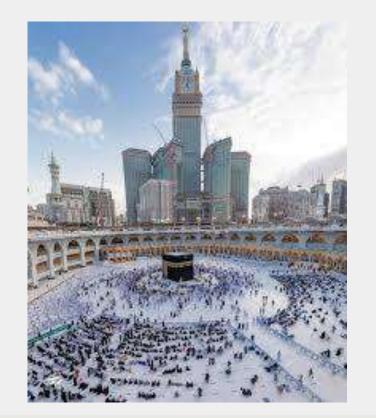

# ACHIEVEMENTS WE ARE PROUD OF

Design of the highest mosque in the world **T** • **T E** 

One of our projects won the best commercial project. **2017** 

published one of our projects in the Book of the Best top interior in Middle East . **2020** 

### Design of the highest mosque in the world

- A project located in MAKKAH clock tower, an area of approximately °,000 square meters. The building is aThe highest mosque in the world.
- The Hight is (150,370) M.
- Direct view of the holy Mosque and the holy Kaaba.
- Chosen by the international hotel "Fairmont" to be the operator.
- Consists of 2 floor

The capacity of prayers up of 2500 person.

- LOCATION : MAKKAH .
- AREA: 5000 sqm approx.
- SCOPE OF WORK: INTERIOR DESIGN.
- YEAR:2024.