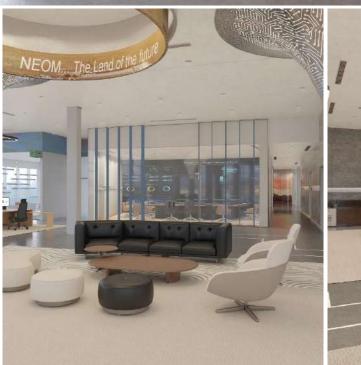

# NEOM Command & Control Building

A project located in NEOM, area of approximately 3,000 square meters. It consists of Offices and control halls with area for innovations.

A very smart building and spaces, and a design that reflects the future of NEOM

#### **INFORMATION:**

- LOCATION : NEOM .
- AREA: 3000 sqm approx.
- SCOPE OF WORK: interior design.
- YEAR:2024.