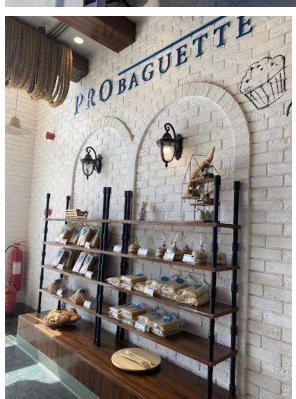

### PROBAGUETTE Cafe

A group of French bakeries and a café. The project was designed with a character of ancient French bakeries, with modern identity and colors, distinguished the project offers a variety of baked goods and multiple pallets displaying in an attractive way for the shopper, enabling the visitor to view every day baked goods. In addition, its exterior façade so that passers-by can explore bakeries from outside, which is one of the ways to attract costumers.

#### **INFORMATION:**

- LOCATION : Riyadh .
- AREA: 700 sqm Approx.
- SCOPE OF WORK: INTERIOR DESIGN.
- YEAR:2019.