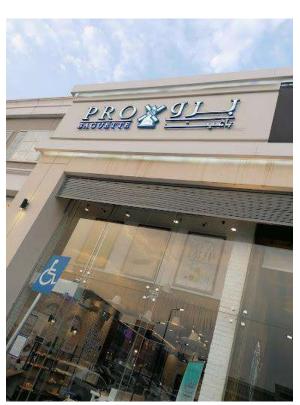

### PROBAGUETTE Cafe

A group of French bakeries and a café. The project was designed with a character of ancient French bakeries, with modern identity and colors, distinguished the project offers a variety of baked goods and multiple pallets displaying in an attractive way for the shopper, enabling the visitor to view every day baked goods. In addition, its exterior façade so that passers-by can explore bakeries from outside, which is one of the ways to attract costumers.

#### **INFORMATION:**

- LOCATION : Riyadh .
- AREA: 700 sqm Approx.
- SCOPE OF WORK: INTERIOR DESIGN.
- YEAR:2019.