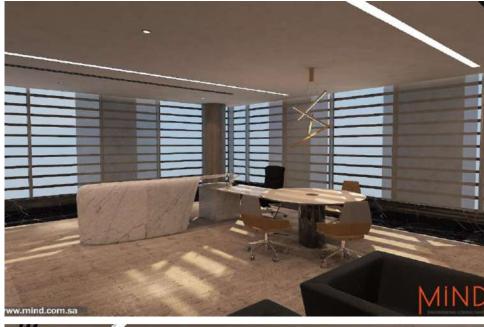

# NEOM Command & Control Building

A project located in NEOM, area of approximately 3,000 square meters. It consists of Offices and control halls with area for innovations.

A very smart building and spaces, and a design that reflects the future of NEOM

#### **INFORMATION:**

- LOCATION : NEOM .
- AREA: 3000 sqm approx.
- SCOPE OF WORK: interior design.
- YEAR:2024.