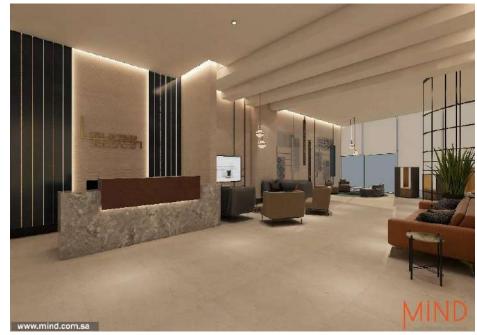

ning a modern and dynamic work environment on an area of approximately 3000 square meters, the project is located in Riyadh, alraidah complex, the company provide integrated services, the customer experience is developed through implementing an in-house design that helps to achieve the company's objectives.

#### **INFORMATION:**

- LOCATION : Riyadh .
- AREA: 3000 sqm approx. .
- SCOPE OF WORK: INTERIOR DESIGN.
- **YEAR**:2021.













### Sales Center

A customer reception and product display center for one of the leading companies in the field of technology, the design style is a modern minimalist design style with touches that reflect the identity of the company.

#### **INFORMATION:**

- LOCATION: Riyadh .
- AREA: 600 sqm approx. .
- SCOPE OF WORK: INTERIOR DESIGN.
- YEAR:2018.











# Tamweel Aloula Company

A project with high technical specifications. In the design, we used smart display technologies such as diagrams and advanced and modern systems. Inspiring, modern and rich design

#### **INFORMATION:**

- LOCATION : Khobar .
- AREA: 2000 sqm approx.
- SCOPE OF WORK: INTERIOR DESIGN.
- YEAR:2023.













# **Chemanol Company**

The design reflects the company's activity in the chemical industries.

Clear with simple colors and details give a wonderful effect to the place.

#### **INFORMATION:**

- LOCATION : Riyadh .
- AREA: 1500 sqm approx.
- SCOPE OF WORK: INTERIOR DESIGN.
- YEAR:2023.















# King Abdulaziz Center for National Dialogue

Our role was to raise the level of the building's luxury by adding MIND touches, furniture, and artist