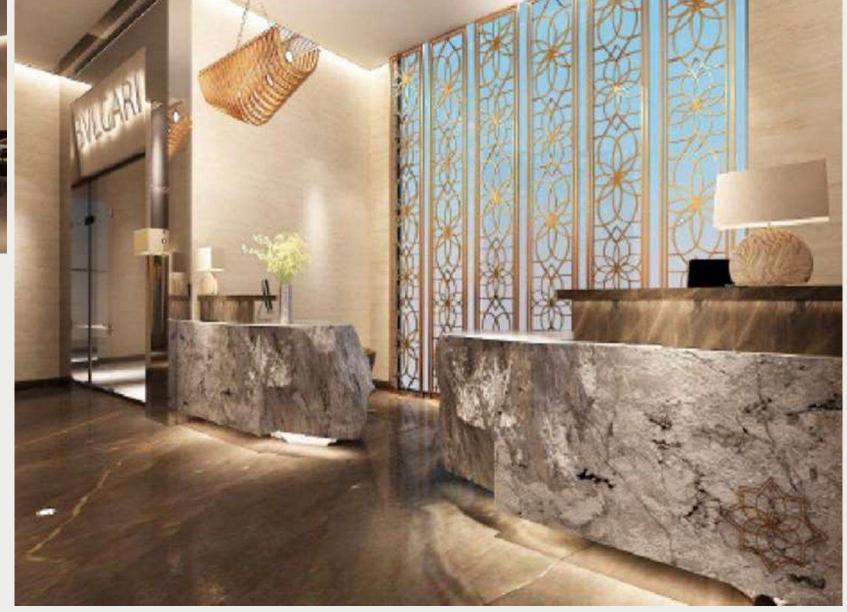

### MANSARD GALLERY

The project is located on the road of Prince Mohammed bin Salman and is a luxury gallery containing two-floor reception with exhibitions area and boutiques, and multi-purpose use halls, it is all designed in a modern classical style that reflects luxury, developed brand for hotels and hospitality.

#### **INFORMATION:**

- LOCATION : Riyadh .
- AREA: 2000 sqm Approx.
- SCOPE OF WORK: INTERIOR DESIGN.
- YEAR:2023.

3D perspectives

49