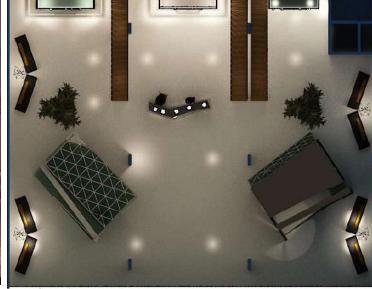

### **WAFI Center**

The project is located in Riyadh
Designing the customer reception hall with
the display areas industrial style.

#### **INFORMATION:**

- LOCATION : Riyadh .
- AREA: 2000 sqm approx.
- SCOPE OF WORK: INTERIOR DESIGN.
- YEAR:2018.