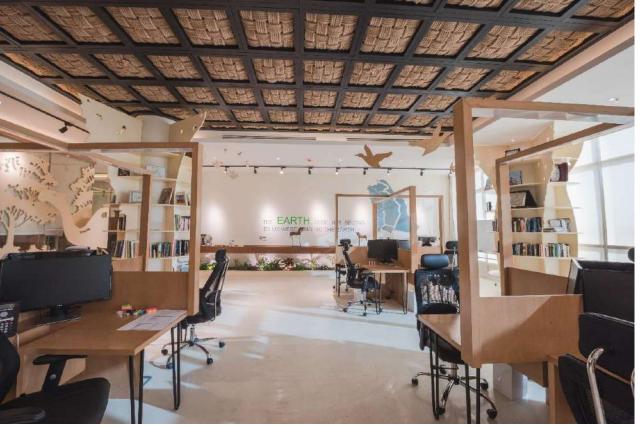

te Company

A shared work environment designed so that every square meter of the project can be invested to be re-rented, full of new and distinctive ideas.

#### **INFORMATION:**

• **LOCATION**: Riyadh.

• AREA: 2000 sqm Approx.

SCOPE OF WORK: INTERIOR DESIGN.

• YEAR:2016.













# TILAD Corporation Environmental Consulting

Creating a work environment inspired by environmental elements like wood, stone, and ropes entails utilizing a monochrome color scheme. This scheme involves employing one color and its shades in precise proportions to imbue the space with dimension, breadth, and harmony, while incorporating various elements, decorations, and shapes.

#### **INFORMATION:**

- LOCATION : Riyadh.
- AREA: 1000 sqm Approx.
- SCOPE OF WORK: INTERIOR DESIGN& FITOUT.
- YEAR:2018.





#### كالأني بيتي الثاني my 2nd home

# My 2<sup>nd</sup> Home Nursery

A project located in Riyadh, an area of approximately 7,000 square meters. The building is an office tower consisting of 14 floors It consists offices, meeting rooms, and public facilities.

#### **INFORMATION:**

• LOCATION : Riyadh .

• AREA: 7000 sqm approx.

• SCOPE OF WORK: INTERIOR DESIGN. And FITOUT

• **YEAR:**2019.







### **WAFI Center**

The project is located in Riyadh
Designing the customer reception hall with
the display areas industrial style.

#### **INFORMATION:**

- LOCATION : Riyadh .
- AREA: 2000 sqm approx.
- SCOPE OF WORK: INTERIOR DESIGN.
- YEAR:2018.







### OFFICES-BUSINESS ENVIRONMENTS PROJECTS



### National Housing Company

A project located in Riyadh, an area of approximately 7,000