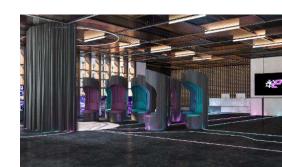

# National Cyber Security Authority

A project located in Riyadh, area of approximately 8,000 square meters. It consists of VVIP halls and salons for It has a luxury and elegant design that meets the needs of users. It is indeed a very luxury environment..

#### **INFORMATION:**

- LOCATION : Riyadh .
- AREA: 8000 sqm approx.
- SCOPE OF WORK: interior design & Fit Out.
- YEAR:2020.