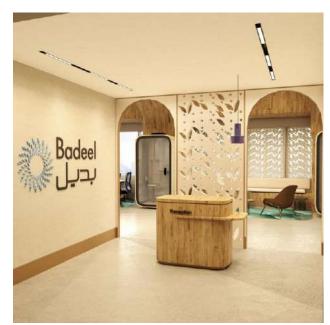

# **Badeel Company**

The project is located on the 11th floor of the Kingdom Tower. The company specializes in clean and renewable energy activities, and this is reflected in the design, as the design appears in a renewed and simple style, and at the same time it reflects the sobriety and strength of the pif.

#### **INFORMATION:**

- LOCATION : Riyadh .
- AREA: 600 sqm approx.
- SCOPE OF WORK: INTERIOR DESIGN and SUPERVISION.
- **YEAR:**2024.