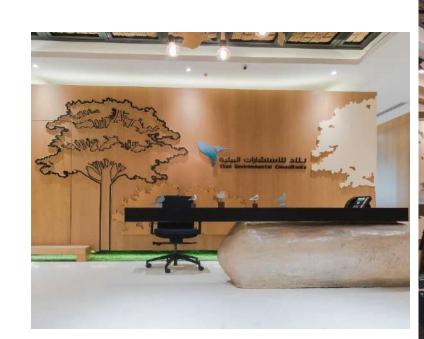

# TILAD Corporation Environmental Consulting

Creating a work environment inspired by environmental elements like wood, stone, and ropes entails utilizing a monochrome color scheme. This scheme involves employing one color and its shades in precise proportions to imbue the space with dimension, breadth, and harmony, while incorporating various elements, decorations, and shapes.

#### **INFORMATION:**

- LOCATION : Riyadh.
- AREA: 1000 sqm Approx.
- SCOPE OF WORK: INTERIOR DESIGN& FITOUT.
- YEAR:2018.