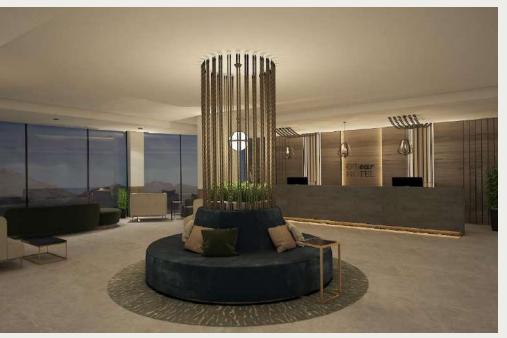

# موتياراً MOTIARA Hotel

### **MOTIARA Hotel**

The project is located on the road of King Fahd in Riyadh, and it is a tower Multi-story, 14 floors, in addition to housing and residence facilities in which it contains a group of restaurants and a large lobby containing a reception with exhibitions and boutiques, add party halls, a club and a center for business, it is all designed in a modern classical style that reflects luxury, developed brand for hotels and guesthouses.

#### **INFORMATION:**

- **LOCATION** : Riyadh .
- **AREA:** 17000 sqm Approx.
- SCOPE OF WORK: INTERIOR DESIGN & FURNITURE MANUFACTURING.
- YEAR:2022.

3D