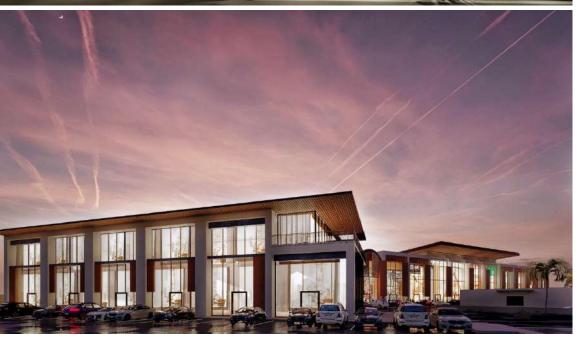

### Riyadh Hub Complex

The design of the Riyadh Hub project, which is located in the Al-Nakhil neighborhood in Riyadh, got the award of the Global Award Priority Organization as a recommended project and classified as one of the best commercial projects In 2017, the industrial-style project is distinguished and described as executing techniques in which the actual costs are managed for the project to achieve that international classification, in addition to its distinction by determining the rental areas and making use of the real estate land as much as possible to achieve good returns for the project.

In addition to the global project classification, the complex is considered locally as one of the most attractive projects for young people.

- LOCATION : Riyadh .
- AREA: 7000 sqm Approx.
- SCOPE OF WORK: TURNKEY PROJRCT-DESIGN &BUILT
- YEAR:2017.