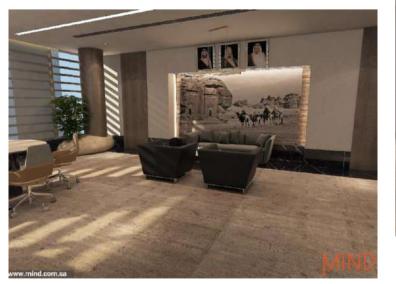

# NEOM Command & Control Building

A project located in NEOM, area of approximately 3,000 square meters. It consists of Offices and control halls with area for innovations.

A very smart building and spaces, and a design that reflects the future of NEOM

#### **INFORMATION:**

- LOCATION : NEOM .
- AREA: 3000 sqm approx.
- SCOPE OF WORK: interior design.
- YEAR:2024.