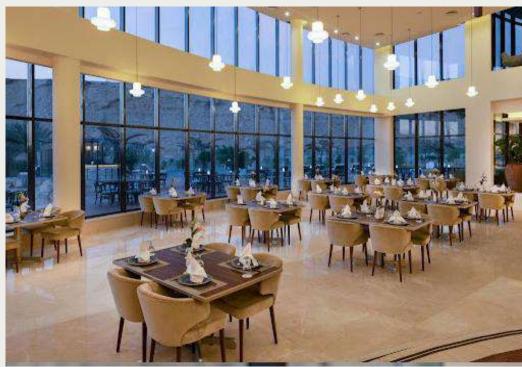

### **BARIRA The Valley Resort**

The project is located in one of the natural valleys in the Arqah region in Riyadh, The geographical nature of the project and the utilization have been respected, to enjoy the resort's visitors with rides and landscapes, it was designed into The hotel, residential villas, a group of restaurants and cafes, and a center. Works and outdoor areas for gardens and swimming pools, designing the interior of the project was made in several styles. The hotel is designed in a modern style, while the restaurants varied between the French and the Eastern English.

#### **INFORMATION:**

• LOCATION : Riyadh .

• AREA: 15000 sqm Approx.

• SCOPE OF WORK: INTERIOR DESIGN .

• YEAR:2017.

3D perspectives