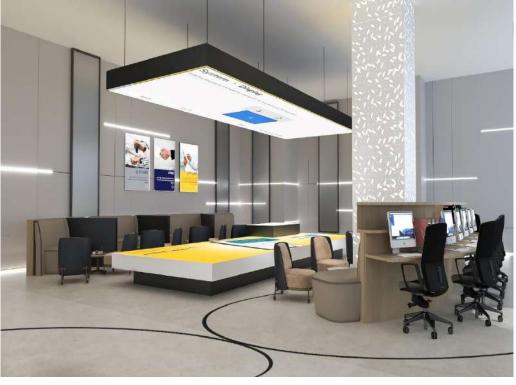

# Tamweel Aloula Company

A project with high technical specifications. In the design, we used smart display technologies such as diagrams and advanced and modern systems. Inspiring, modern and rich design

#### **INFORMATION:**

- LOCATION : Khobar .
- AREA: 2000 sqm approx.
- SCOPE OF WORK: INTERIOR DESIGN.
- YEAR:2023.