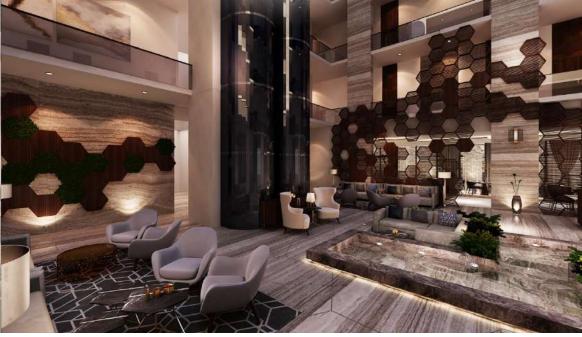

### Mövenpick Hotel

A project located in Makkah –hagar tower, The tower contains:

10 floors

1200 rooms

403 Suites

- LOCATION :MAKKAH.
- SCOPE OF WORK: INTERIOR DESIGN.
- **YEAR:**2021.