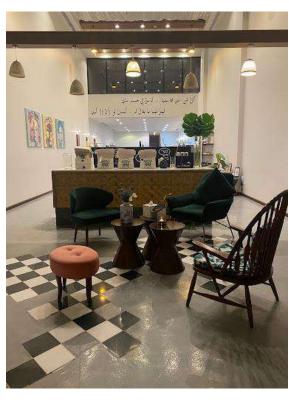

### The Label Spa

A spa and wellness center located on the road King Abdul Aziz in Riyadh is one of the **most distinguished projects by merging design styles**, combined with the project 3 design models in a Dramatic style, the Tropical with the oriental style decorated in glazed and Arabic calligraphy, and pop art-style panels and colors,

it is a masterpiece that gives the visitor a unique and unrepeatable experience.

#### **INFORMATION:**

- **LOCATION**: Riyadh.
- **AREA: 800** sqm Approx. 0
- SCOPE OF WORK: INTERIOR DESIGN.
- YEAR:2019.