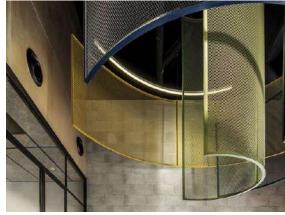

### Design of the highest mosque in the world

- A project located in MAKKAH clock tower, an area of approximately °,000 square meters. The building is aThe highest mosque in the world.
- The Hight is (150,370) M.
- Direct view of the holy Mosque and the holy Kaaba.
- Chosen by the international hotel "Fairmont" to be the operator.
- Consists of 2 floor

The capacity of prayers up of 2500 person.

- LOCATION : MAKKAH .
- AREA: 5000 sqm approx.
- SCOPE OF WORK: INTERIOR DESIGN.
- YEAR:2024.