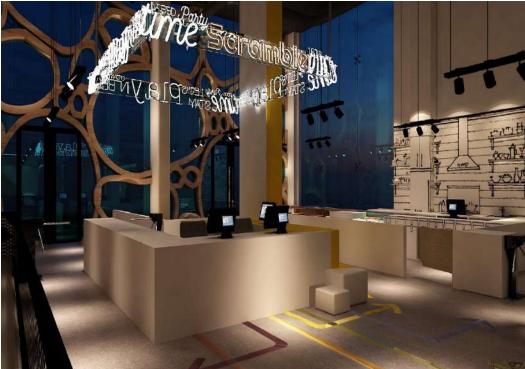

### Scramble Center.

The Scramble Entertainment Center is located in North Riyadh it is two floors and is considered one of the first entertainment and games centers designed with a new identity that attracts the target group, and the project design is distinguished in addition to its aesthetics it applies the highest standards of safety for children, youth and all users.

#### **INFORMATION:**

- LOCATION: Riyadh.
- AREA: 3600 sqm Approx.
- SCOPE OF WORK: INTERIOR DESIGN.
- YEAR:2019.