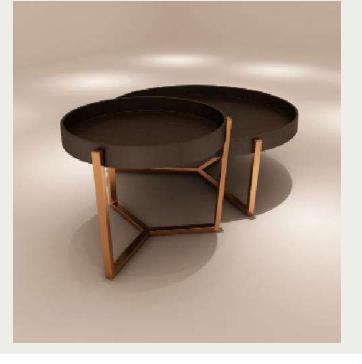

: 15000 sqm Approx.

• SCOPE OF WORK: INTERIOR DESIGN .

• YEAR:2017.











3D perspectives









### Real pictures













# موتياراً MOTIARA Hotel

### **MOTIARA Hotel**

The project is located on the road of King Fahd in Riyadh, and it is a tower Multi-story, 14 floors, in addition to housing and residence facilities in which it contains a group of restaurants and a large lobby containing a reception with exhibitions and boutiques, add party halls, a club and a center for business, it is all designed in a modern classical style that reflects luxury, developed brand for hotels and guesthouses.

#### **INFORMATION:**

- **LOCATION** : Riyadh .
- **AREA:** 17000 sqm Approx.
- SCOPE OF WORK: INTERIOR DESIGN & FURNITURE MANUFACTURING.
- YEAR:2022.



3D

### perspectives











### Real pictures











### ANANTARA

### HOSPITALITY PROJECTS

### ANATARA Hotel

The project is located on the road of King Fahd in Riyadh, there are different facilities in which it contains a group of restaurants and a large lobby containing a reception with exhibitions and boutiques, add party halls, a club and a center for business, it is all **designed** in a contemporary style that reflects the hotel brand.

- LOCATION: Riyadh.
- AREA: 7000 sqm Approx.
- SCOPE OF WORK: INTERIOR DESIGN.
- YEAR:2016.











### DARA Hotel

The first branch of the project is located in Riyadh, target of the project is reflects the local culture in modern way with economic materials, MIND design the first branch and the manual book of design and the brand quid-line for the future branches,