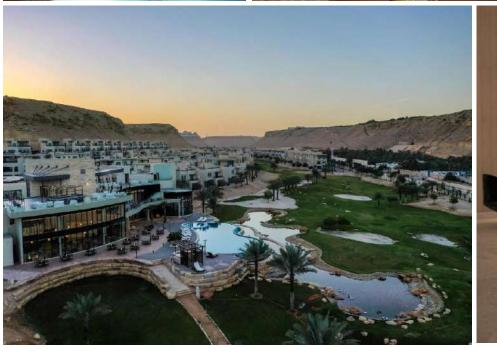

### **BARIRA The Valley Resort**

The project is located in one of the natural valleys in the Arqah region in Riyadh, The geographical nature of the project and the utilization have been respected, to enjoy the resort's visitors with rides and landscapes, it was designed into The hotel, residential villas, a group of restaurants and cafes, and a center. Works and outdoor areas for gardens and swimming pools, designing the interior of the project was made in several styles. The hotel is designed in a modern style, while the restaurants varied between the French and the Eastern English.

#### **INFORMATION:**

• LOCATION : Riyadh .

• AREA: 15000 sqm Approx.

• SCOPE OF WORK: INTERIOR DESIGN .

• YEAR:2017.

3D perspectives