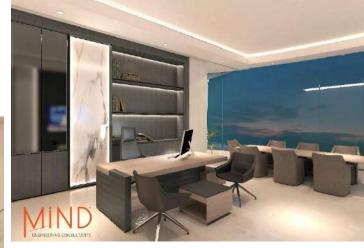

### National Housing Company

A project located in Riyadh, an area of approximately 7,000 square meters. The building is an office tower consisting of 14 floors It consists offices, meeting rooms, and public facilities.

#### **INFORMATION:**

- LOCATION : Riyadh .
- AREA: 7000 sqm approx.
- SCOPE OF WORK: INTERIOR DESIGN. And FITOUT
- YEAR:2019.