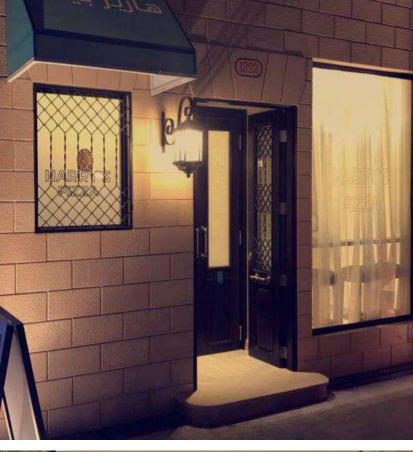

### HARRYS PIZZA.

Harry's is the sister brand to Cipriani. specializing in pizza.

Casual and simple design, We have done all the designs and prepared the guide book for the future branches.

#### **INFORMATION:**

- LOCATION : Riyadh .
- AREA: 200 sqm Approx. For branch.
- SCOPE OF WORK: INTERIOR DESIGN.
- YEAR:2017.