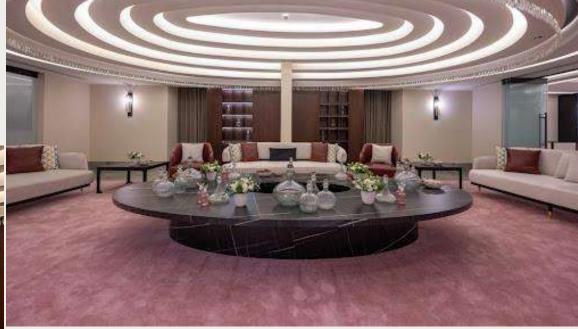

# National Cyber Security Authority

A project located in Riyadh, area of approximately 8,000 square meters. It consists of VVIP halls and salons for It has a luxury and elegant design that meets the needs of users. It is indeed a very luxury environment..

#### **INFORMATION:**

- LOCATION : Riyadh .
- AREA: 8000 sqm approx.
- SCOPE OF WORK: interior design & Fit Out.
- YEAR:2020.