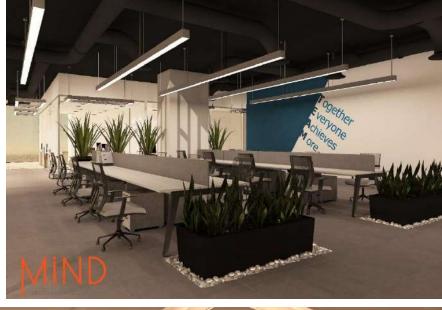

### National Housing Company

A project located in Riyadh, an area of approximately 7,000 square meters. The building is an office tower consisting of 14 floors It consists offices, meeting rooms, and public facilities.

#### **INFORMATION:**

- LOCATION : Riyadh .
- AREA: 7000 sqm approx.
- SCOPE OF WORK: INTERIOR DESIGN. And FITOUT
- YEAR:2019.