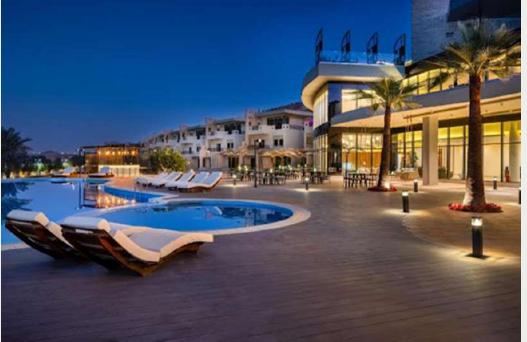

### **BARIRA The Valley Resort**

The project is located in one of the natural valleys in the Arqah region in Riyadh, The geographical nature of the project and the utilization have been respected, to enjoy the resort's visitors with rides and landscapes, it was designed into The hotel, residential villas, a group of restaurants and cafes, and a center. Works and outdoor areas for gardens and swimming pools, designing the interior of the project was made in several styles. The hotel is designed in a modern style, while the restaurants varied between the French and the Eastern English.

#### **INFORMATION:**

• LOCATION : Riyadh .

• AREA: 15000 sqm Approx.

• SCOPE OF WORK: INTERIOR DESIGN .

• YEAR:2017.

3D perspectives