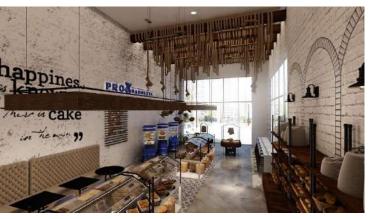

### PROBAGUETTE Cafe

A group of French bakeries and a café. The project was designed with a character of ancient French bakeries, with modern identity and colors, distinguished the project offers a variety of baked goods and multiple pallets displaying in an attractive way for the shopper, enabling the visitor to view every day baked goods. In addition, its exterior façade so that passers-by can explore bakeries from outside, which is one of the ways to attract costumers.

#### **INFORMATION:**

- LOCATION : Riyadh .
- AREA: 700 sqm Approx.
- SCOPE OF WORK: INTERIOR DESIGN.
- YEAR:2019.