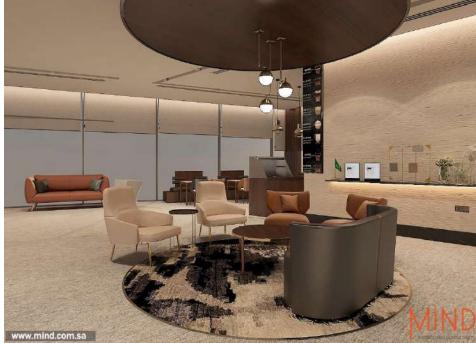

# SITE Company

Designing a modern and dynamic work environment on an area of approximately 3000 square meters, the project is located in Riyadh, alraidah complex, the company provide integrated services, the customer experience is developed through implementing an in-house design that helps to achieve the company's objectives.

#### **INFORMATION:**

- LOCATION : Riyadh .
- AREA: 3000 sqm approx. .
- SCOPE OF WORK: INTERIOR DESIGN.
- **YEAR**:2021.