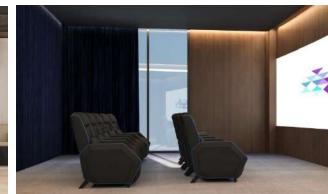

# National Cyber Security Authority

A project located in Riyadh, area of approximately 8,000 square meters. It consists of VVIP halls and salons for It has a luxury and elegant design that meets the needs of users. It is indeed a very luxury environment..

#### **INFORMATION:**

- LOCATION : Riyadh .
- AREA: 8000 sqm approx.
- SCOPE OF WORK: interior design & Fit Out.
- YEAR:2020.