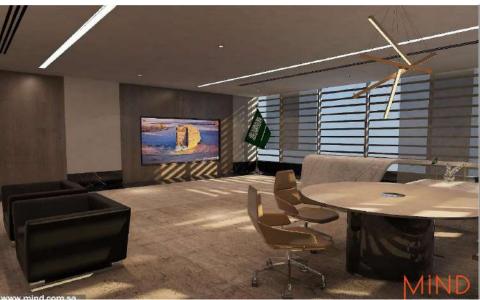

# NEOM Command & Control Building

A project located in NEOM, area of approximately 3,000 square meters. It consists of Offices and control halls with area for innovations.

A very smart building and spaces, and a design that reflects the future of NEOM

#### **INFORMATION:**

- LOCATION : NEOM .
- AREA: 3000 sqm approx.
- SCOPE OF WORK: interior design.
- YEAR:2024.