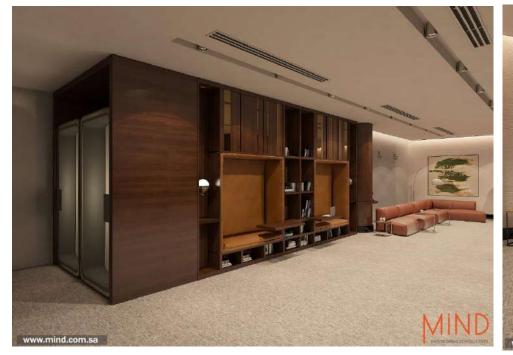

# SITE Company

Designing a modern and dynamic work environment on an area of approximately 3000 square meters, the project is located in Riyadh, alraidah complex, the company provide integrated services, the customer experience is developed through implementing an in-house design that helps to achieve the company's objectives.

#### **INFORMATION:**

- LOCATION : Riyadh .
- AREA: 3000 sqm approx. .
- SCOPE OF WORK: INTERIOR DESIGN.
- **YEAR**:2021.