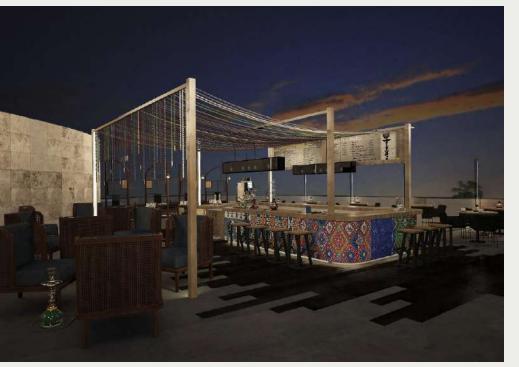

### Mövenpick Hotel

A project located in Makkah –hagar tower, The tower contains:

10 floors

1200 rooms

403 Suites

- LOCATION :MAKKAH.
- SCOPE OF WORK: INTERIOR DESIGN.
- **YEAR:**2021.

### **FAIRMONT Hotel**

### Design of the highest mosque in the world

- A project located in MAKKAH clock tower, an area of approximately °,000 square meters. The building is aThe highest mosque in the world.
- The Hight is (150,370) M.
- Direct view of the holy Mosque and the holy Kaaba.
- Chosen by the international hotel "Fairmont" to be the operator.
- Consists of 2 floor

The capacity of prayers up of 2500 person.

- LOCATION : MAKKAH .
- AREA: 5000 sqm approx.
- SCOPE OF WORK: INTERIOR DESIGN.
- YEAR:2024.

### **Swissotel Hotel**

A project located in Makkah, consisting of Lounges & Restraints & meeting rooms, and public facilities.

#### **INFORMATION:**

- LOCATION: Makkah.
- **AREA**: 47 floor.
- SCOPE OF WORK: INTERIOR DESIGN.
- YEAR:2024.

42