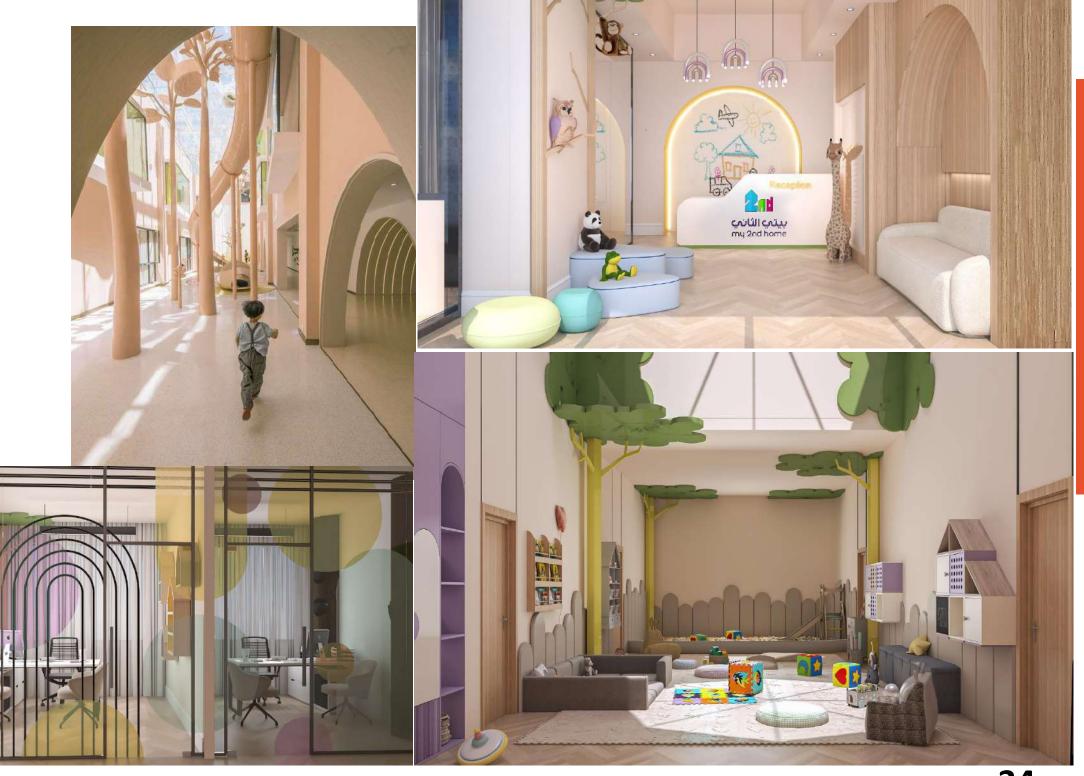

#### كالأني بيتي الثاني my 2nd home

# My 2<sup>nd</sup> Home Nursery

A project located in Riyadh, an area of approximately 7,000 square meters. The building is an office tower consisting of 14 floors It consists offices, meeting rooms, and public facilities.

#### **INFORMATION:**

• LOCATION : Riyadh .

• AREA: 7000 sqm approx.

• SCOPE OF WORK: INTERIOR DESIGN. And FITOUT

• **YEAR:**2019.