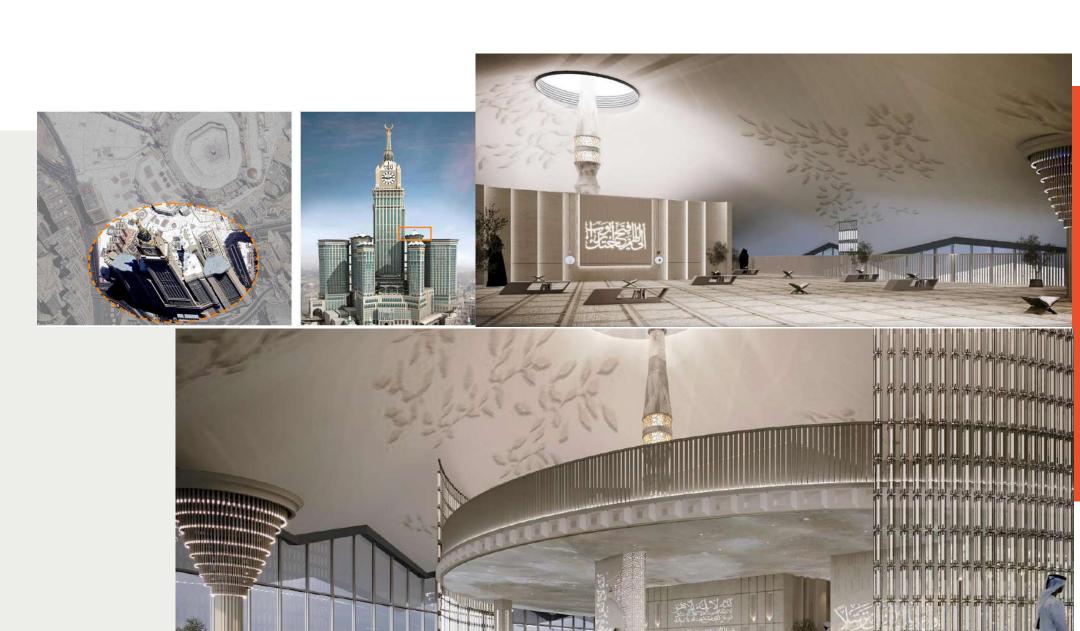

### Design of the highest mosque in the world

- A project located in MAKKAH clock tower, an area of approximately °,000 square meters. The building is aThe highest mosque in the world.
- The Hight is (150,370) M.
- Direct view of the holy Mosque and the holy Kaaba.
- Chosen by the international hotel "Fairmont" to be the operator.
- Consists of 2 floor

The capacity of prayers up of 2500 person.

- LOCATION : MAKKAH .
- AREA: 5000 sqm approx.
- SCOPE OF WORK: INTERIOR DESIGN.
- YEAR:2024.