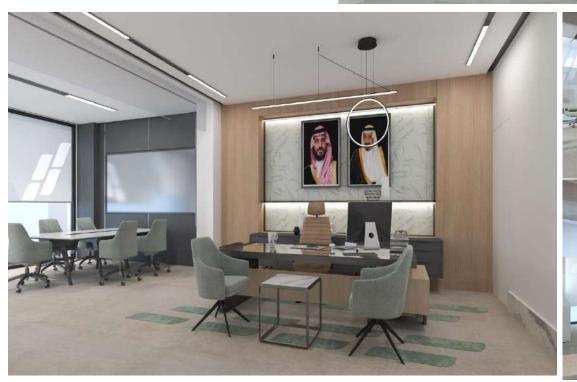

# Health Endowment Fund

A project located in Riyadh, its modern and dynamic work environment designed in colors that reflect the Fund identity. combining simplicity and elegance.

#### **INFORMATION:**

- LOCATION : Riyadh .
- AREA: 600 sqm approx.
- SCOPE OF WORK: INTERIOR DESIGN & supervision.
- YEAR:2023.