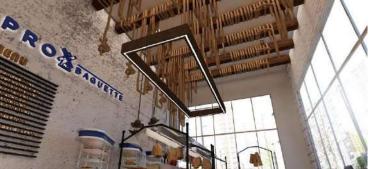

### PROBAGUETTE Cafe

A group of French bakeries and a café. The project was designed with a character of ancient French bakeries, with modern identity and colors, distinguished the project offers a variety of baked goods and multiple pallets displaying in an attractive way for the shopper, enabling the visitor to view every day baked goods. In addition, its exterior façade so that passers-by can explore bakeries from outside, which is one of the ways to attract costumers.

#### **INFORMATION:**

- LOCATION : Riyadh .
- AREA: 700 sqm Approx.
- SCOPE OF WORK: INTERIOR DESIGN.
- YEAR:2019.