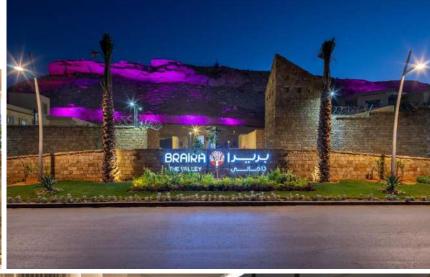

### **BARIRA The Valley Resort**

The project is located in one of the natural valleys in the Arqah region in Riyadh, The geographical nature of the project and the utilization have been respected, to enjoy the resort's visitors with rides and landscapes, it was designed into The hotel, residential villas, a group of restaurants and cafes, and a center. Works and outdoor areas for gardens and swimming pools, designing the interior of the project was made in several styles. The hotel is designed in a modern style, while the restaurants varied between the French and the Eastern English.

#### **INFORMATION:**

• LOCATION : Riyadh .

• AREA: 15000 sqm Approx.

• SCOPE OF WORK: INTERIOR DESIGN .

• YEAR:2017.

3D perspectives