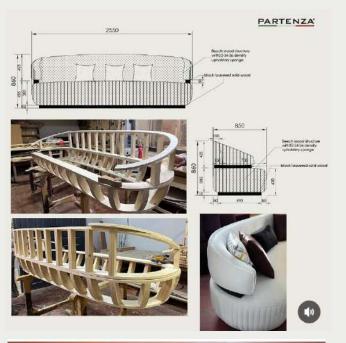

# Saudi Federation of Electronic Sports

A project located in Riyadh, in the gate, on an area of approximately 4,000 square meters. It consists of halls for electronic games and international competitions. It has a simple and elegant design that meets the needs of employees and gamers. It is indeed a very modern and electronic work environment...

- LOCATION : Riyadh .
- AREA: 4000 sqm approx.
- SCOPE OF WORK: INTERIOR DESIGN.
- YEAR:2022.