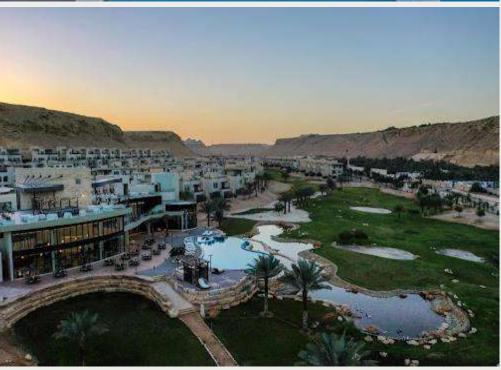

### **BARIRA The Valley Resort**

The project is located in one of the natural valleys in the Arqah region in Riyadh, The geographical nature of the project and the utilization have been respected, to enjoy the resort's visitors with rides and landscapes, it was designed into The hotel, residential villas, a group of restaurants and cafes, and a center. Works and outdoor areas for gardens and swimming pools, designing the interior of the project was made in several styles. The hotel is designed in a modern style, while the restaurants varied between the French and the Eastern English.

#### **INFORMATION:**

• LOCATION : Riyadh .

• AREA: 15000 sqm Approx.

• SCOPE OF WORK: INTERIOR DESIGN .

• YEAR:2017.

3D perspectives