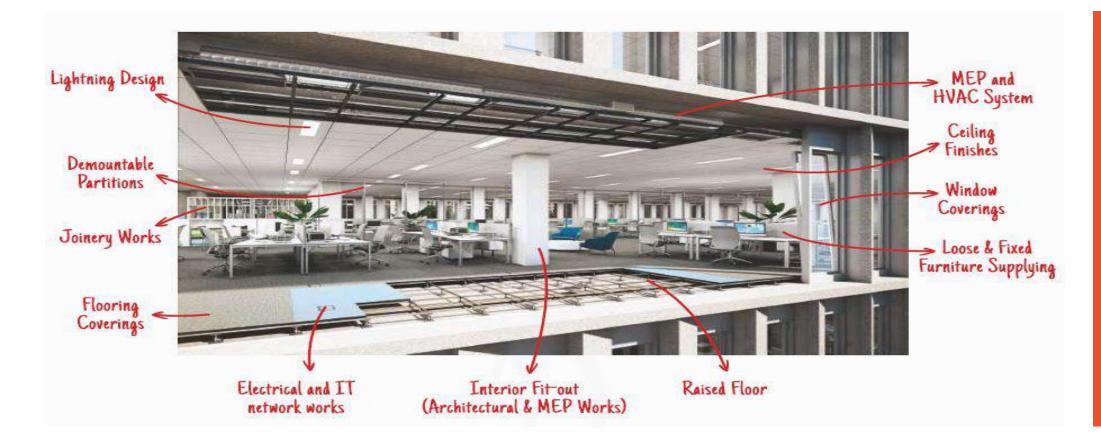

#### FITOUT & IMPLEMENTTION

Through our "Projects Department", we manage and supply all aspects of execution materials, office interiors and decoration (Fit-Out) from A to Z like Partitions, Flooring and Ceilings overall including supply and installation, supported by warranty and after sales service.

The department employs engineers with Civil, Electrical, Mechanical and Architectural disciplines along with many other key positions to ensure the highest quality workmanship and timely deliver