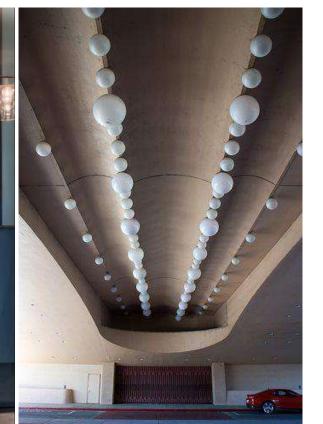

### Design of the highest mosque in the world

- A project located in MAKKAH clock tower, an area of approximately °,000 square meters. The building is aThe highest mosque in the world.
- The Hight is (150,370) M.
- Direct view of the holy Mosque and the holy Kaaba.
- Chosen by the international hotel "Fairmont" to be the operator.
- Consists of 2 floor

The capacity of prayers up of 2500 person.

- LOCATION : MAKKAH .
- AREA: 5000 sqm approx.
- SCOPE OF WORK: INTERIOR DESIGN.
- YEAR:2024.