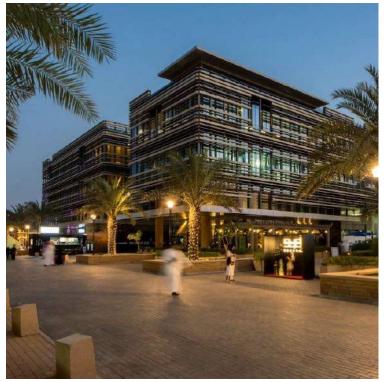

the MISK Charity Foundation in the Diplomatic Quarter in Riyadh, Designed to reflect the vitality of business in a creative work environment.

- LOCATION : Riyadh.
- AREA: 1200 sqm approx.
- SCOPE OF WORK: REDESIGNING & SUPERVISION .
- YEAR:2018.









# The Royal Commission for Al-Ulaa Governorate

The Office of His Highness the Governor

and the Executive Office.

Based on the long experience of developing offices and executive facilities, the office of his highness the Governor has been designed in a modern style with touches from the nature of the environment in the Al-Ulaa region, a wide space with elements a robust design that reflects the nature of Al-Ulaa.

- LOCATION : Riyadh .
- AREA: 700 sqm approx. .
- SCOPE OF WORK: TURNKEY PROJRCTT-DESIGN &BUILT.
- YEAR:2019. MIND.COM.SA











# Saudi Federation of Electronic Sports

A project located in Riyadh, in the gate, on an area of approximately 4,000 square meters. It consists of halls for electronic games and international competitions. It has a simple and elegant design that meets the needs of employees and gamers. It is indeed a very modern and electronic work environment...

- LOCATION : Riyadh .
- AREA: 4000 sqm approx.
- SCOPE OF WORK: INTERIOR DESIGN.
- YEAR:2022.















# National Cyber Security Authority

A project located in Riyadh, area of approximately 8,000 square meters. It consists of VVIP halls and salons for It has a luxury and elegant design that meets the needs of users. It is indeed a very luxury environment..

#### **INFORMATION:**

- LOCATION : Riyadh .
- AREA: 8000 sqm approx.
- S