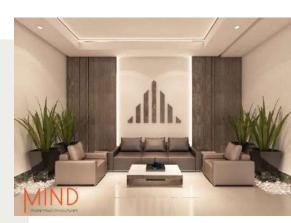

### National Housing Company

A project located in Riyadh, an area of approximately 7,000 square meters. The building is an office tower consisting of 14 floors It consists offices, meeting rooms, and public facilities.

#### **INFORMATION:**

- LOCATION : Riyadh .
- AREA: 7000 sqm approx.
- SCOPE OF WORK: INTERIOR DESIGN. And FITOUT
- YEAR:2019.