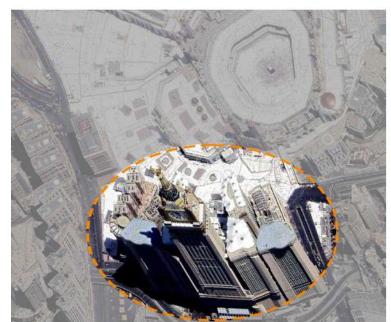

### Design of the highest mosque in the world

- A project located in MAKKAH clock tower, an area of approximately °,000 square meters. The building is aThe highest mosque in the world.
- The Hight is (150,370) M.
- Direct view of the holy Mosque and the holy Kaaba.
- Chosen by the international hotel "Fairmont" to be the operator.
- Consists of 2 floor

The capacity of prayers up of 2500 person.

- LOCATION : MAKKAH .
- AREA: 5000 sqm approx.
- SCOPE OF WORK: INTERIOR DESIGN.
- YEAR:2024.