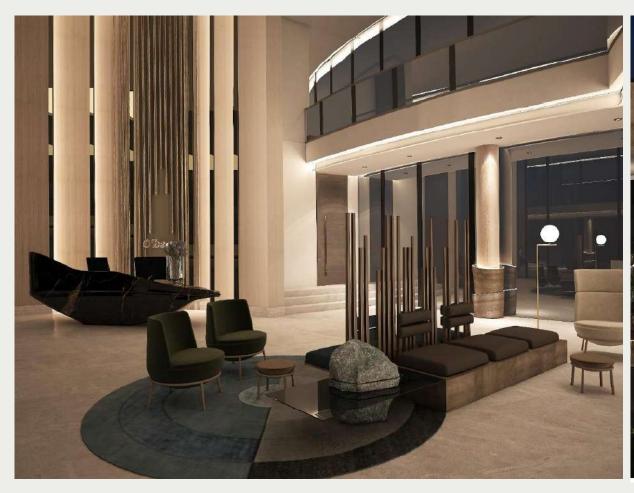

### **BARIRA The Valley Resort**

The project is located in one of the natural valleys in the Arqah region in Riyadh, The geographical nature of the project and the utilization have been respected, to enjoy the resort's visitors with rides and landscapes, it was designed into The hotel, residential villas, a group of restaurants and cafes, and a center. Works and outdoor areas for gardens and swimming pools, designing the interior of the project was made in several styles. The hotel is designed in a modern style, while the restaurants varied between the French and the Eastern English.

#### **INFORMATION:**

• LOCATION : Riyadh .

• AREA: 15000 sqm Approx.

• SCOPE OF WORK: INTERIOR DESIGN .

• YEAR:2017.

3D perspectives