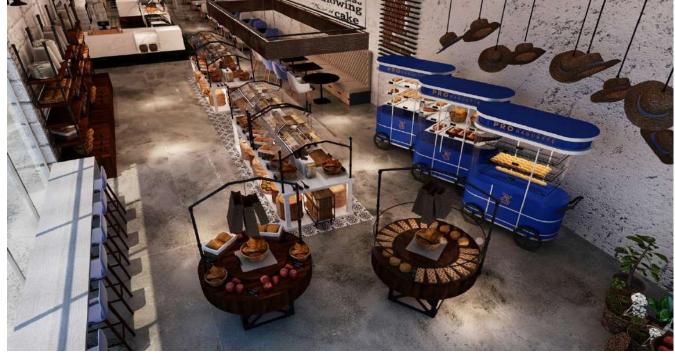

### PROBAGUETTE Cafe

A group of French bakeries and a café. The project was designed with a character of ancient French bakeries, with modern identity and colors, distinguished the project offers a variety of baked goods and multiple pallets displaying in an attractive way for the shopper, enabling the visitor to view every day baked goods. In addition, its exterior façade so that passers-by can explore bakeries from outside, which is one of the ways to attract costumers.

#### **INFORMATION:**

- LOCATION : Riyadh .
- AREA: 700 sqm Approx.
- SCOPE OF WORK: INTERIOR DESIGN.
- YEAR:2019.