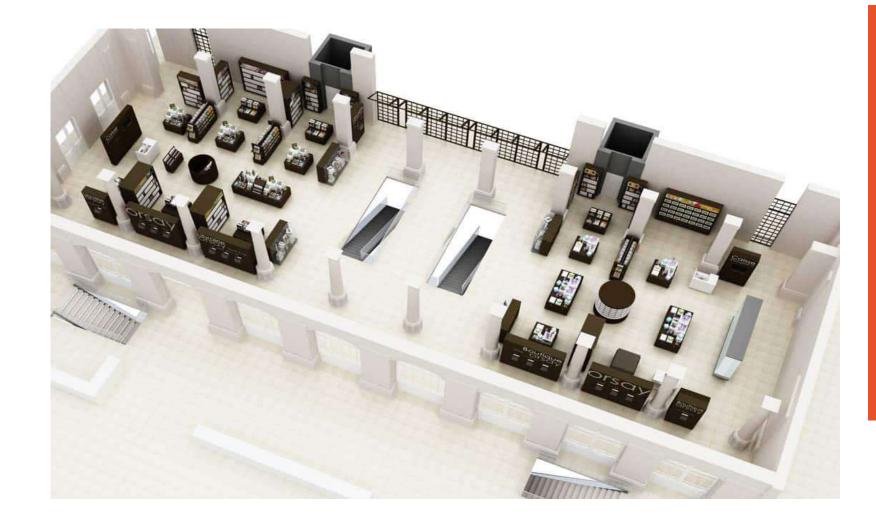

### **ALMANEA SHOPS**

Manufacture and installation of display units in a group of showrooms for electrical appliances.

- LOCATION :around the kingdom
- **AREA**: \circ sqm Approx. For branch.
- SCOPE OF WORK: FURNITURE MANUFACTURING.
- YEAR:2023.