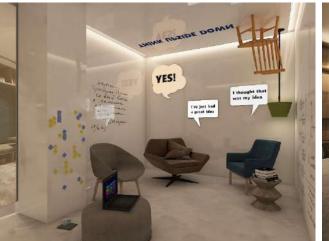

### **BUSINESS CENTER**

**Public center at ALRAIDAH Complex.** 

An open work environment with various facilities such as phone booths, online meeting areas, individual work areas, meeting areas, sitting areas, and rest areas, The design style of the project was a luxurious modern style, and the design goal is to create a suitable and comfortable work environment for everyone.

#### **INFORMATION:**

• LOCATION : Riyadh.

• AREA: 3800 sqm approx.

• SCOPE OF WORK: INTERIOR DESIGN

&SUPERVISION.

• YEAR:2019.