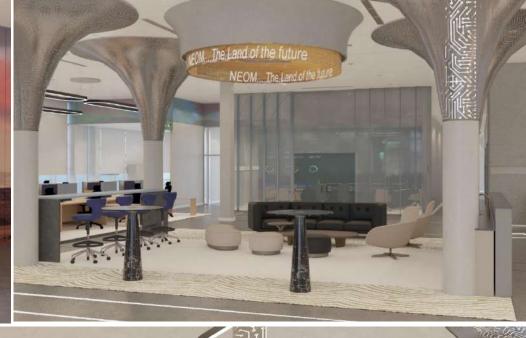

# NEOM Command & Control Building

A project located in NEOM, area of approximately 3,000 square meters. It consists of Offices and control halls with area for innovations.

A very smart building and spaces, and a design that reflects the future of NEOM

#### **INFORMATION:**

- LOCATION : NEOM .
- AREA: 3000 sqm approx.
- SCOPE OF WORK: interior design.
- YEAR:2024.