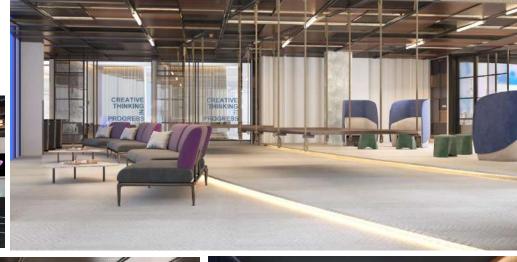

# National Cyber Security Authority

A project located in Riyadh, area of approximately 8,000 square meters. It consists of VVIP halls and salons for It has a luxury and elegant design that meets the needs of users. It is indeed a very luxury environment..

#### **INFORMATION:**

- LOCATION : Riyadh .
- AREA: 8000 sqm approx.
- SCOPE OF WORK: interior design & Fit Out.
- YEAR:2020.