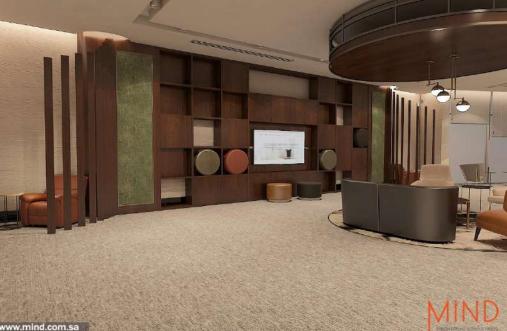

# SITE Company

Designing a modern and dynamic work environment on an area of approximately 3000 square meters, the project is located in Riyadh, alraidah complex, the company provide integrated services, the customer experience is developed through implementing an in-house design that helps to achieve the company's objectives.

#### **INFORMATION:**

- LOCATION : Riyadh .
- AREA: 3000 sqm approx. .
- SCOPE OF WORK: INTERIOR DESIGN.
- **YEAR**:2021.