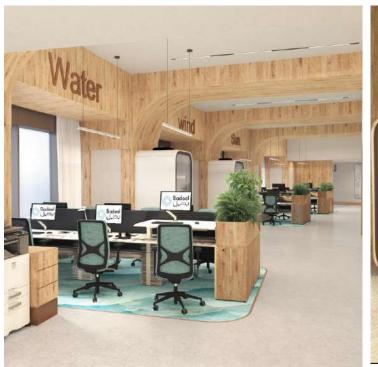

# **Badeel Company**

The project is located on the 11th floor of the Kingdom Tower. The company specializes in clean and renewable energy activities, and this is reflected in the design, as the design appears in a renewed and simple style, and at the same time it reflects the sobriety and strength of the pif.

#### **INFORMATION:**

- LOCATION : Riyadh .
- AREA: 600 sqm approx.
- SCOPE OF WORK: INTERIOR DESIGN and SUPERVISION.
- **YEAR:**2024.