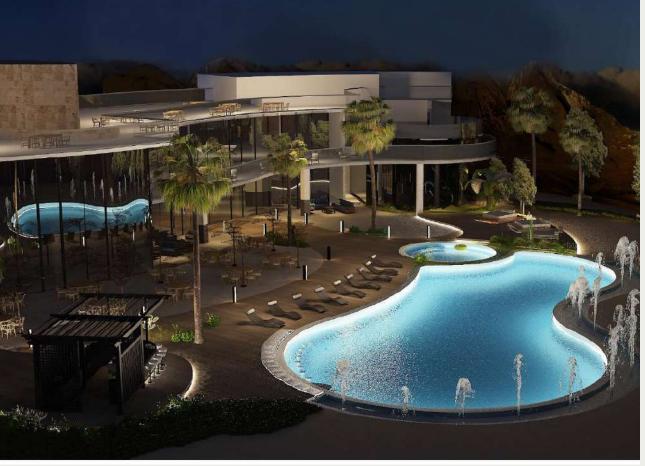

### **BARIRA The Valley Resort**

The project is located in one of the natural valleys in the Arqah region in Riyadh, The geographical nature of the project and the utilization have been respected, to enjoy the resort's visitors with rides and landscapes, it was designed into The hotel, residential villas, a group of restaurants and cafes, and a center. Works and outdoor areas for gardens and swimming pools, designing the interior of the project was made in several styles. The hotel is designed in a modern style, while the restaurants varied between the French and the Eastern English.

#### **INFORMATION:**

• LOCATION : Riyadh .

• AREA: 15000 sqm Approx.

• SCOPE OF WORK: INTERIOR DESIGN .

• YEAR:2017.

3D perspectives