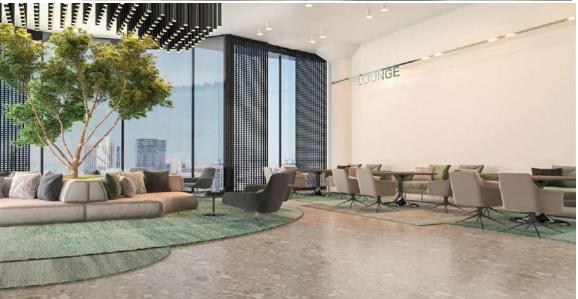

# Health Endowment Fund

A project located in Riyadh, its modern and dynamic work environment designed in colors that reflect the Fund identity. combining simplicity and elegance.

#### **INFORMATION:**

- LOCATION : Riyadh .
- AREA: 600 sqm approx.
- SCOPE OF WORK: INTERIOR DESIGN & supervision.
- YEAR:2023.