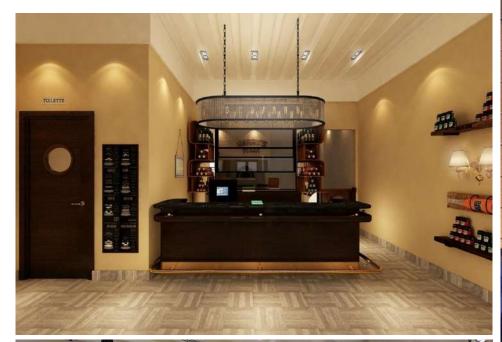

### HARRYS PIZZA.

Harry's is the sister brand to Cipriani. specializing in pizza.

Casual and simple design, We have done all the designs and prepared the guide book for the future branches.

#### **INFORMATION:**

- LOCATION : Riyadh .
- AREA: 200 sqm Approx. For branch.
- SCOPE OF WORK: INTERIOR DESIGN.
- YEAR:2017.