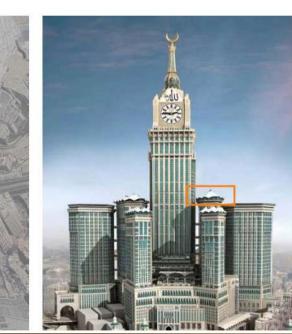

### Design of the highest mosque in the world

- A project located in MAKKAH clock tower, an area of approximately °,000 square meters. The building is aThe highest mosque in the world.
- The Hight is (150,370) M.
- Direct view of the holy Mosque and the holy Kaaba.
- Chosen by the international hotel "Fairmont" to be the operator.
- Consists of 2 floor

The capacity of prayers up of 2500 person.

- LOCATION : MAKKAH .
- AREA: 5000 sqm approx.
- SCOPE OF WORK: INTERIOR DESIGN.
- YEAR:2024.