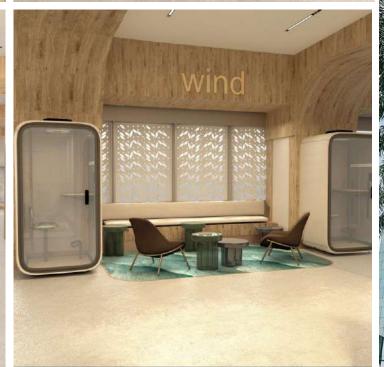

### **BUSINESS CENTER**

**Public center at ALRAIDAH Complex.** 

An open work environment with various facilities such as phone booths, online meeting areas, individual work areas, meeting areas, sitting areas, and rest areas, The design style of the project was a luxurious modern style, and the design goal is to create a suitable and comfortable work environment for everyone.

#### **INFORMATION:**

• LOCATION : Riyadh.

• AREA: 3800 sqm approx.

• SCOPE OF WORK: INTERIOR DESIGN

&SUPERVISION.

• YEAR:2019.