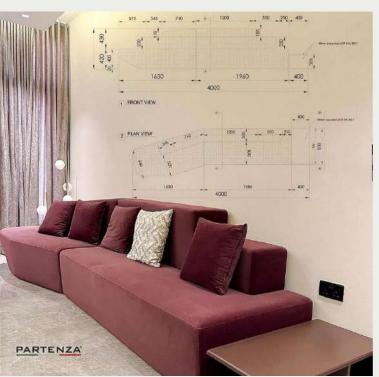

# Saudi Federation of Electronic Sports

A project located in Riyadh, in the gate, on an area of approximately 4,000 square meters. It consists of halls for electronic games and international competitions. It has a simple and elegant design that meets the needs of employees and gamers. It is indeed a very modern and electronic work environment...

- LOCATION : Riyadh .
- AREA: 4000 sqm approx.
- SCOPE OF WORK: INTERIOR DESIGN.
- YEAR:2022.