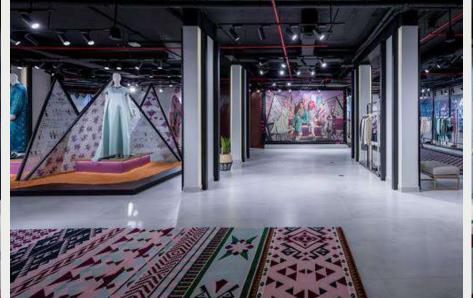

### MANSARD GALLERY

The project is located on the road of Prince Mohammed bin Salman and is a luxury gallery containing two-floor reception with exhibitions area and boutiques, and multi-purpose use halls, it is all designed in a modern classical style that reflects luxury, developed brand for hotels and hospitality.

#### **INFORMATION:**

- LOCATION : Riyadh .
- AREA: 2000 sqm Approx.
- SCOPE OF WORK: INTERIOR DESIGN.
- YEAR:2023.

3D perspectives

49