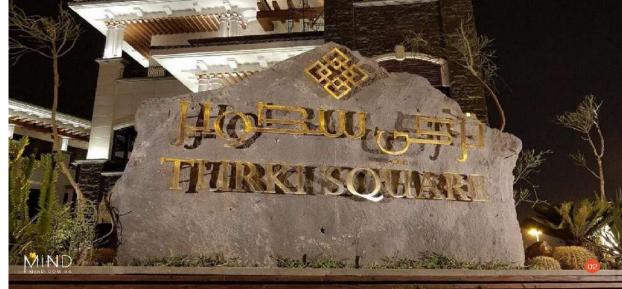

### Turki square

We developed the facades in the Spanish style, and one of our scope of work was to design the external lighting and the landscape so that the project would be a distinctive architectural facade known in Riyadh.

#### **INFORMATION:**

- **LOCATION**: Riyadh.
- AREA: 6000 sqm Approx.
- SCOPE OF WORK: INTERIOR DESIGN & SUPERVISION .
- YEAR:2023.