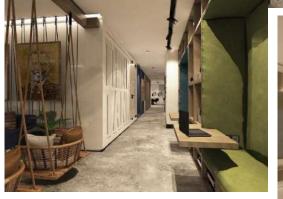

### **BUSINESS CENTER**

**Public center at ALRAIDAH Complex.** 

An open work environment with various facilities such as phone booths, online meeting areas, individual work areas, meeting areas, sitting areas, and rest areas, The design style of the project was a luxurious modern style, and the design goal is to create a suitable and comfortable work environment for everyone.

#### **INFORMATION:**

• LOCATION : Riyadh.

• AREA: 3800 sqm approx.

• SCOPE OF WORK: INTERIOR DESIGN

&SUPERVISION.

• YEAR:2019.