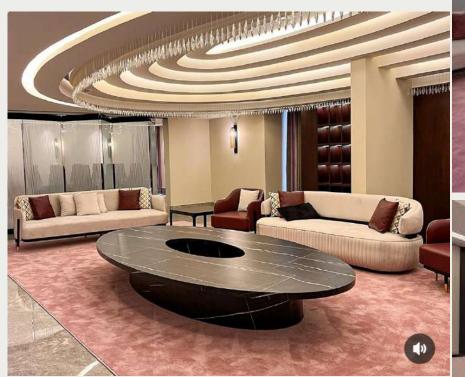

# National Cyber Security Authority

A project located in Riyadh, area of approximately 8,000 square meters. It consists of VVIP halls and salons for It has a luxury and elegant design that meets the needs of users. It is indeed a very luxury environment..

#### **INFORMATION:**

- LOCATION : Riyadh .
- AREA: 8000 sqm approx.
- SCOPE OF WORK: interior design & Fit Out.
- YEAR:2020.