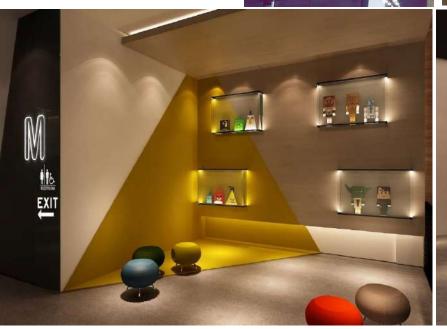

### Scramble Center.

The Scramble Entertainment Center is located in North Riyadh it is two floors and is considered one of the first entertainment and games centers designed with a new identity that attracts the target group, and the project design is distinguished in addition to its aesthetics it applies the highest standards of safety for children, youth and all users.

#### **INFORMATION:**

- LOCATION: Riyadh.
- AREA: 3600 sqm Approx.
- SCOPE OF WORK: INTERIOR DESIGN.
- YEAR:2019.