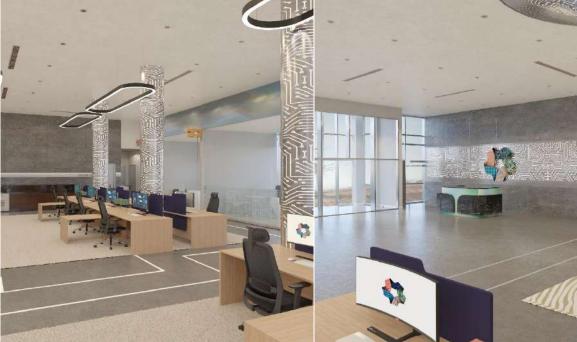

# NEOM Command & Control Building

A project located in NEOM, area of approximately 3,000 square meters. It consists of Offices and control halls with area for innovations.

A very smart building and spaces, and a design that reflects the future of NEOM

#### **INFORMATION:**

- LOCATION : NEOM .
- AREA: 3000 sqm approx.
- SCOPE OF WORK: interior design.
- YEAR:2024.