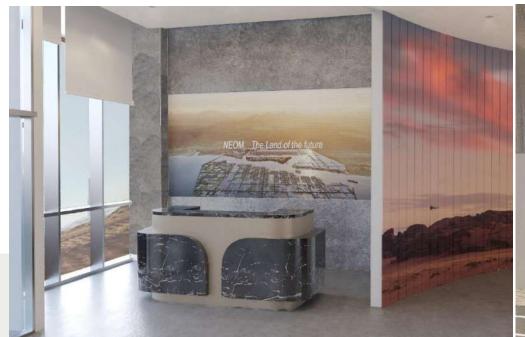

# NEOM Command & Control Building

A project located in NEOM, area of approximately 3,000 square meters. It consists of Offices and control halls with area for innovations.

A very smart building and spaces, and a design that reflects the future of NEOM

#### **INFORMATION:**

- LOCATION : NEOM .
- AREA: 3000 sqm approx.
- SCOPE OF WORK: interior design.
- YEAR:2024.