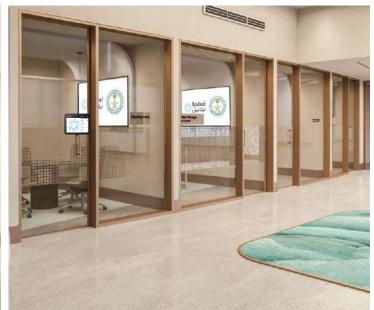

# **Badeel Company**

The project is located on the 11th floor of the Kingdom Tower. The company specializes in clean and renewable energy activities, and this is reflected in the design, as the design appears in a renewed and simple style, and at the same time it reflects the sobriety and strength of the pif.

#### **INFORMATION:**

- LOCATION : Riyadh .
- AREA: 600 sqm approx.
- SCOPE OF WORK: INTERIOR DESIGN and SUPERVISION.
- **YEAR:**2024.