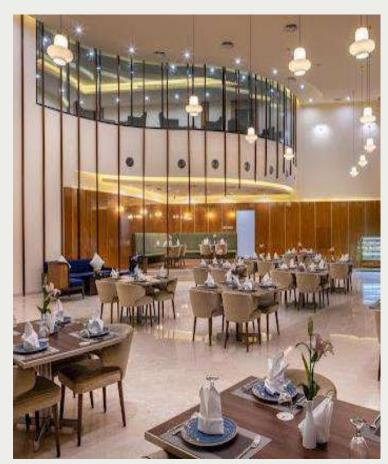

### ANANTARA

### HOSPITALITY PROJECTS

### ANATARA Hotel

The project is located on the road of King Fahd in Riyadh, there are different facilities in which it contains a group of restaurants and a large lobby containing a reception with exhibitions and boutiques, add party halls, a club and a center for business, it is all **designed** in a contemporary style that reflects the hotel brand.

- LOCATION: Riyadh.
- AREA: 7000 sqm Approx.
- SCOPE OF WORK: INTERIOR DESIGN.
- YEAR:2016.