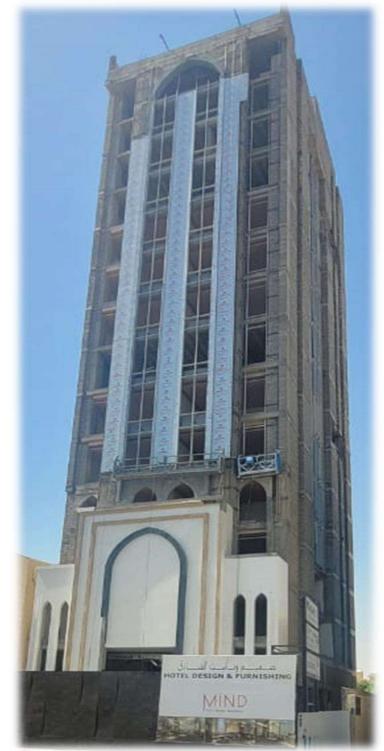

### Design of the highest mosque in the world

- A project located in MAKKAH clock tower, an area of approximately °,000 square meters. The building is aThe highest mosque in the world.
- The Hight is (150,370) M.
- Direct view of the holy Mosque and the holy Kaaba.
- Chosen by the international hotel "Fairmont" to be the operator.
- Consists of 2 floor

The capacity of prayers up of 2500 person.

- LOCATION : MAKKAH .
- AREA: 5000 sqm approx.
- SCOPE OF WORK: INTERIOR DESIGN.
- YEAR:2024.