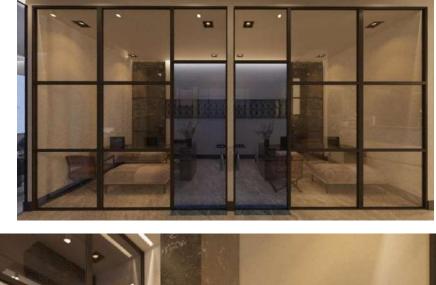

## MUSHARAKA LOUNG

A lounge belonging to a financial company for trading, sharing ideas and building relationships. It was designed in a way that achieves these goals, reflects the company's values, and enhances reliability.

#### **INFORMATION:**

- LOCATION : Riyadh .
- AREA: 400 sqm Approx.
- SCOPE OF WORK: INTERIOR DESIGN & SUPERVISION.
- YEAR:2023.