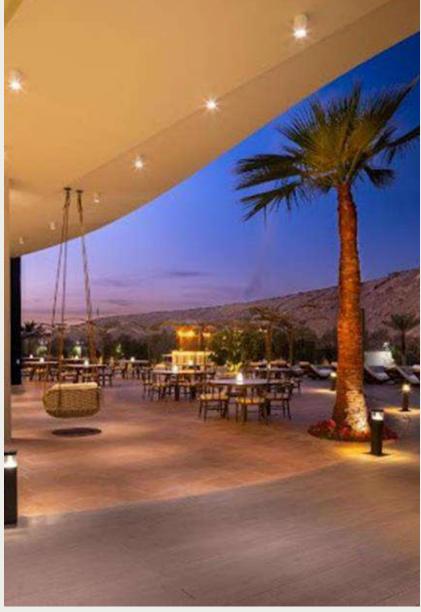

### **BARIRA The Valley Resort**

The project is located in one of the natural valleys in the Arqah region in Riyadh, The geographical nature of the project and the utilization have been respected, to enjoy the resort's visitors with rides and landscapes, it was designed into The hotel, residential villas, a group of restaurants and cafes, and a center. Works and outdoor areas for gardens and swimming pools, designing the interior of the project was made in several styles. The hotel is designed in a modern style, while the restaurants varied between the French and the Eastern English.

#### **INFORMATION:**

• LOCATION : Riyadh .

• AREA: 15000 sqm Approx.

• SCOPE OF WORK: INTERIOR DESIGN .

• YEAR:2017.

3D perspectives