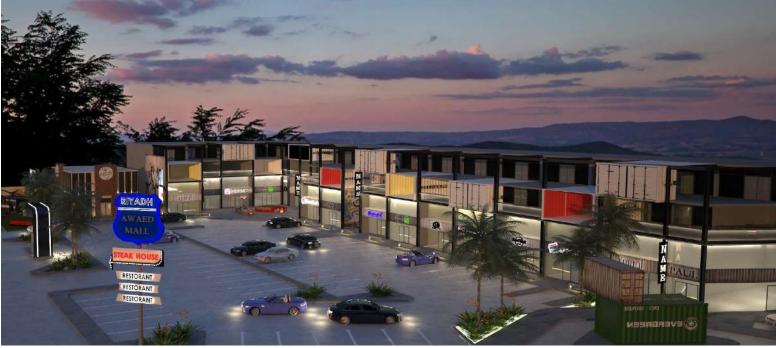

### ALQASEEM STRIPMALL

#### The project consist of 33 rent area:

- 24 shops, 15 of them consist Ground and Mezzanine floor.
- 6 drive thru shops (3 of them consist two floors)
- Huge cinema (Three floors)
- 2 micro shop

- LOCATION: Buraydah.
- AREA: 15000 sqm Approx.
- SCOPE OF WORK: all designs .
- YEAR:2020.