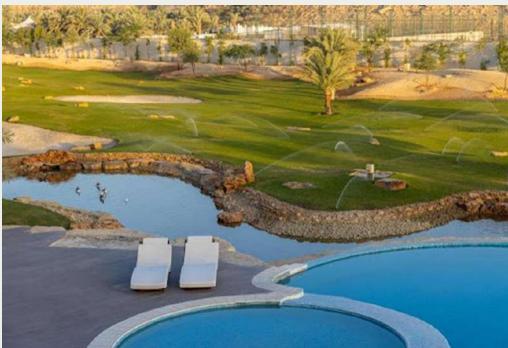

### **BARIRA The Valley Resort**

The project is located in one of the natural valleys in the Arqah region in Riyadh, The geographical nature of the project and the utilization have been respected, to enjoy the resort's visitors with rides and landscapes, it was designed into The hotel, residential villas, a group of restaurants and cafes, and a center. Works and outdoor areas for gardens and swimming pools, designing the interior of the project was made in several styles. The hotel is designed in a modern style, while the restaurants varied between the French and the Eastern English.

#### **INFORMATION:**

• LOCATION : Riyadh .

• AREA: 15000 sqm Approx.

• SCOPE OF WORK: INTERIOR DESIGN .

• YEAR:2017.

3D perspectives