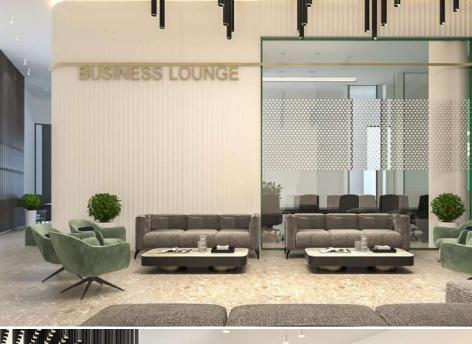

### **BUSINESS CENTER**

**Public center at ALRAIDAH Complex.** 

An open work environment with various facilities such as phone booths, online meeting areas, individual work areas, meeting areas, sitting areas, and rest areas, The design style of the project was a luxurious modern style, and the design goal is to create a suitable and comfortable work environment for everyone.

#### **INFORMATION:**

• LOCATION : Riyadh.

• AREA: 3800 sqm approx.

• SCOPE OF WORK: INTERIOR DESIGN

&SUPERVISION.

• YEAR:2019.