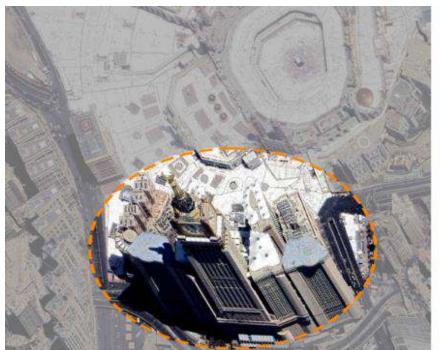

### Design of the highest mosque in the world

- A project located in MAKKAH clock tower, an area of approximately °,000 square meters. The building is aThe highest mosque in the world.
- The Hight is (150,370) M.
- Direct view of the holy Mosque and the holy Kaaba.
- Chosen by the international hotel "Fairmont" to be the operator.
- Consists of 2 floor

The capacity of prayers up of 2500 person.

- LOCATION : MAKKAH .
- AREA: 5000 sqm approx.
- SCOPE OF WORK: INTERIOR DESIGN.
- YEAR:2024.