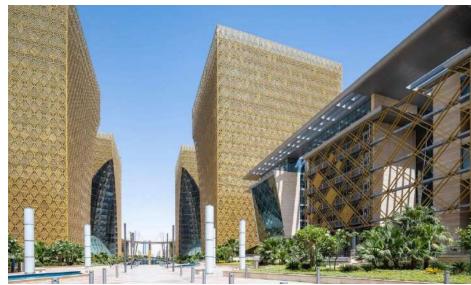

ng a modern and dynamic work environment on an area of approximately 3000 square meters, the project is located in Riyadh, alraidah complex, the company provide integrated services, the customer experience is developed through implementing an in-house design that helps to achieve the company's objectives.

#### **INFORMATION:**

- LOCATION : Riyadh .
- AREA: 3000 sqm approx. .
- SCOPE OF WORK: INTERIOR DESIGN.
- **YEAR**:2021.













### Sales Center

A customer reception and product display center for one of the leading companies in the field of technology, the design style is a modern minimalist design style with touches that reflect the identity of the company.

#### **INFORMATION:**

- LOCATION: Riyadh .
- AREA: 600 sqm approx. .
- SCOPE OF WORK: INTERIOR DESIGN.
- YEAR:2018.











# Tamweel Aloula Company

A project with high technical specifications. In the design, we used smart display technologies such as diagrams and advanced and modern systems. Inspiring, modern and rich design

#### **INFORMATION:**

- LOCATION : Khobar .
- AREA: 2000 sqm approx.
- SCOPE OF WORK: INTERIOR DESIGN.
- YEAR:2023.













# **Chemanol Company**

The design reflects the company's activity in the chemical industries.

Clear with simple colors and details give a wonderful effect to the place.

#### **INFORMATION:**

- LOCATION : Riyadh .
- AREA: 1500 sqm approx.
- SCOPE OF WORK: INTERIOR DESIGN.
- YEAR:2023.















# King Abdulaziz Center for National Dialogue

Our role was to raise the level of the building's luxury by adding MIND touches, furniture, and artistic