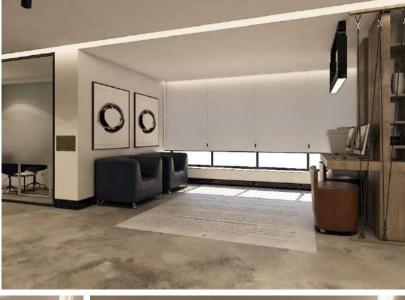

### **BUSINESS CENTER**

**Public center at ALRAIDAH Complex.** 

An open work environment with various facilities such as phone booths, online meeting areas, individual work areas, meeting areas, sitting areas, and rest areas, The design style of the project was a luxurious modern style, and the design goal is to create a suitable and comfortable work environment for everyone.

#### **INFORMATION:**

• LOCATION : Riyadh.

• AREA: 3800 sqm approx.

• SCOPE OF WORK: INTERIOR DESIGN

&SUPERVISION.

• YEAR:2019.