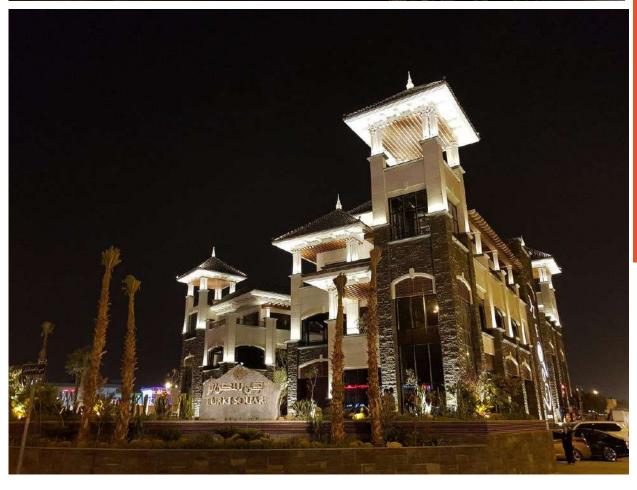

### Turki square

We developed the facades in the Spanish style, and one of our scope of work was to design the external lighting and the landscape so that the project would be a distinctive architectural facade known in Riyadh.

#### **INFORMATION:**

- **LOCATION**: Riyadh.
- AREA: 6000 sqm Approx.
- SCOPE OF WORK: INTERIOR DESIGN & SUPERVISION .
- YEAR:2023.