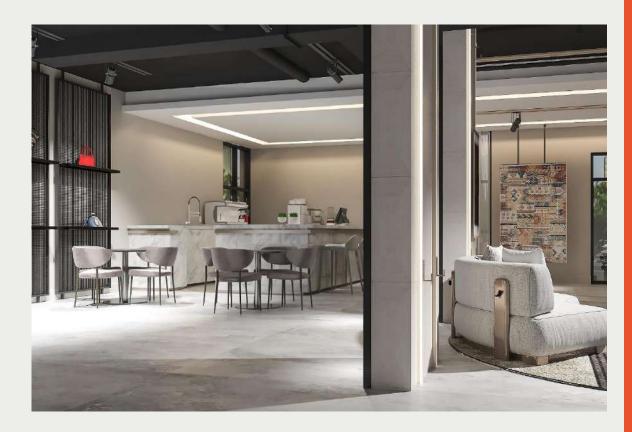

### **BUSINESS CENTER**

**Public center at ALRAIDAH Complex.** 

An open work environment with various facilities such as phone booths, online meeting areas, individual work areas, meeting areas, sitting areas, and rest areas, The design style of the project was a luxurious modern style, and the design goal is to create a suitable and comfortable work environment for everyone.

#### **INFORMATION:**

• LOCATION : Riyadh.

• AREA: 3800 sqm approx.

• SCOPE OF WORK: INTERIOR DESIGN

&SUPERVISION.

• YEAR:2019.