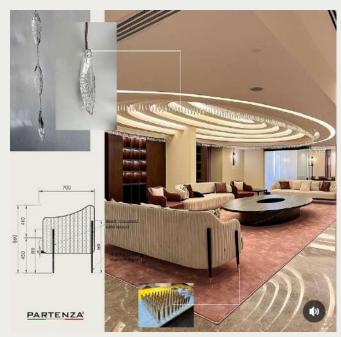

### **BUSINESS CENTER**

**Public center at ALRAIDAH Complex.** 

An open work environment with various facilities such as phone booths, online meeting areas, individual work areas, meeting areas, sitting areas, and rest areas, The design style of the project was a luxurious modern style, and the design goal is to create a suitable and comfortable work environment for everyone.

#### **INFORMATION:**

• LOCATION : Riyadh.

• AREA: 3800 sqm approx.

• SCOPE OF WORK: INTERIOR DESIGN

&SUPERVISION.

• YEAR:2019.